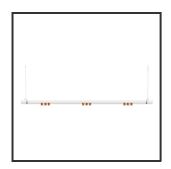

## MAMBA KUPS 150 PENDEL

| Beamangle               | 15°               | IP                               | IP33              |
|-------------------------|-------------------|----------------------------------|-------------------|
| CIE Flux Codes          | 92 98 100 100 100 | Color                            | RAL9010           |
| Colour Deviation (SDCM) | 3 sdcm            | Color 2                          | Copper            |
| Colour Temperature      | 4000K             | Led type                         | SMD               |
| Max. connected Load     | 3x3W              | Lumen Maintenance                | L80B10 bij 50.000 |
| Connected Voltage       | 220-240V          | Lumen/W                          | 135lm/W           |
| CRI                     | 90                | Luminous flux of luminaire       | 900lm             |
| Dim                     | Dali push         | Material Housing                 | Aluminium         |
| Dimensions              | Ø42x1590          | Material Lens/Reflector/Diffusor | PMMA              |
| Energy Efficiency Class | D                 | Mounting Type                    | Suspension        |
| Forward Voltage         | 27V               | PF                               | 0,98              |
| Frequency               | 50-60Hz           | Protection Class                 | II                |
| IK                      | 07                | Suspension Length                | 1,5m              |
| Input current           | 350mA             | UGR                              | 16                |
|                         |                   | Weight                           | 4kg               |