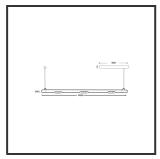

## MAMBA KUPS 150 PENDEL

| Beamangle               | 15°               | IP                               | IP33              |
|-------------------------|-------------------|----------------------------------|-------------------|
| CIE Flux Codes          | 92 98 100 100 100 | Color                            | RAL9010           |
| Colour Deviation (SDCM) | 3 sdcm            | Color 2                          | Copper            |
| Colour Temperature      | 4000K             | Led type                         | SMD               |
| Max. connected Load     | 3x3W              | Lumen Maintenance                | L80B10 bij 50.000 |
| Connected Voltage       | 220-240V          | Lumen/W                          | 135lm/W           |
| CRI                     | 90                | Luminous flux of luminaire       | 900lm             |
| Dim                     | Dali push         | Material Housing                 | Aluminium         |
| Dimensions              | Ø42x1590          | Material Lens/Reflector/Diffusor | PMMA              |
| Energy Efficiency Class | D                 | Mounting Type                    | Suspension        |
| Forward Voltage         | 27V               | PF                               | 0,98              |
| Frequency               | 50-60Hz           | Protection Class                 | II                |
| IK                      | 07                | Suspension Length                | 1,5m              |
| Input current           | 350mA             | UGR                              | 16                |
|                         |                   | Weight                           | 4kg               |