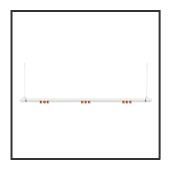

## **MAMBA** KUPS 150 PENDEL

| Beamangle               | 25°               | IP                               | IP33              |
|-------------------------|-------------------|----------------------------------|-------------------|
| CIE Flux Codes          | 92 98 100 100 100 | Color                            | RAL9010           |
| Colour Deviation (SDCM) | 3 sdcm            | Color 2                          | Copper            |
| Colour Temperature      | 4000K             | Led type                         | SMD               |
| Max. connected Load     | 3x3W              | Lumen Maintenance                | L80B10 bij 50.000 |
| Connected Voltage       | 220-240V          | Lumen/W                          | 135lm/W           |
| CRI                     | 90                | Luminous flux of luminaire       | 900lm             |
| Dim                     | No                | Material Housing                 | Aluminium         |
| Dimensions              | Ø42x1590          | Material Lens/Reflector/Diffusor | PMMA              |
| Energy Efficiency Class | D                 | Mounting Type                    | Suspension        |
| Forward Voltage         | 27V               | PF                               | 0,98              |
| Frequency               | 50-60Hz           | Protection Class                 | II                |
| IK                      | 07                | Suspension Length                | 1,5m              |
| Input current           | 350mA             | UGR                              | 16                |
|                         |                   | Weight                           | 4kg               |

## **Product Description**

The Mamba also combines the most Lednlux recognizable roundings found elsewhere within our range. Together with a subtle look and straightforwardness. A clever piece of design work that is best expressed as a statement piece in the midst of everyone's interior. What the mamba is mainly about are the modular magnetic coupling modules implemented in each component. By combining this with a 48V system and the latest LED technologies, we were able to keep the power supply so low that a slim design did not present any development problems. Due to the dynamics between the magnetic coupling modules, all components can be rotated 360° around its axis as well as individually rotated 180° horizontally, allowing the end to become the beginning. Configuring a mamba fixture is done entirely and only at your request. From a sleek fixture above your dining table to a composition that results in virtually endless combination possibilities.