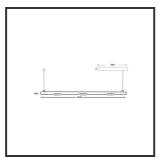

## MAMBA KUPS 150 PENDEL

| Beamangle               | 45°               | IP                               | IP33              |
|-------------------------|-------------------|----------------------------------|-------------------|
| CIE Flux Codes          | 92 98 100 100 100 | Color                            | RAL9010           |
| Colour Deviation (SDCM) | 3 sdcm            | Color 2                          | Copper            |
| Colour Temperature      | 4000K             | Led type                         | SMD               |
| Max. connected Load     | 3x3W              | Lumen Maintenance                | L80B10 bij 50.000 |
| Connected Voltage       | 220-240V          | Lumen/W                          | 135lm/W           |
| CRI                     | 90                | Luminous flux of luminaire       | 900lm             |
| Dim                     | Casambi           | Material Housing                 | Aluminium         |
| Dimensions              | Ø42x1590          | Material Lens/Reflector/Diffusor | PMMA              |
| Energy Efficiency Class | D                 | Mounting Type                    | Suspension        |
| Forward Voltage         | 27V               | PF                               | 0,98              |
| Frequency               | 50-60Hz           | Protection Class                 | II                |
| IK                      | 07                | Suspension Length                | 1,5m              |
| Input current           | 350mA             | UGR                              | 16                |
|                         |                   | Weight                           | 4kg               |