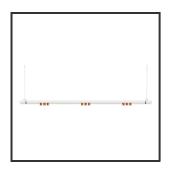

## MAMBA KUPS 150 PENDEL

| Beamangle               | 45°               | IP                               | IP33              |
|-------------------------|-------------------|----------------------------------|-------------------|
| CIE Flux Codes          | 92 98 100 100 100 | Color                            | RAL9010           |
| Colour Deviation (SDCM) | 3 sdcm            | Color 2                          | Copper            |
| Colour Temperature      | 4000K             | Led type                         | SMD               |
| Max. connected Load     | 3x3W              | Lumen Maintenance                | L80B10 bij 50.000 |
| Connected Voltage       | 220-240V          | Lumen/W                          | 135lm/W           |
| CRI                     | 90                | Luminous flux of luminaire       | 900lm             |
| Dim                     | Casambi           | Material Housing                 | Aluminium         |
| Dimensions              | Ø42x1590          | Material Lens/Reflector/Diffusor | PMMA              |
| Energy Efficiency Class | D                 | Mounting Type                    | Suspension        |
| Forward Voltage         | 27V               | PF                               | 0,98              |
| Frequency               | 50-60Hz           | Protection Class                 | II                |
| IK                      | 07                | Suspension Length                | 1,5m              |
| Input current           | 350mA             | UGR                              | 16                |
|                         |                   | Weight                           | 4kg               |

## **Product Description**

The Mamba also combines the most Lednlux recognizable roundings found elsewhere within our range. Together with a subtle look and straightforwardness. A clever piece of design work that is best expressed as a statement piece in the midst of everyone's interior. What the mamba is mainly about are the modular magnetic coupling modules implemented in each component. By combining this with a 48V system and the latest LED technologies, we were able to keep the power supply so low that a slim design did not present any development problems. Due to the dynamics between the magnetic coupling modules, all components can be rotated 360° around its axis as well as individually rotated 180° horizontally, allowing the end to become the beginning. Configuring a mamba fixture is done entirely and only at your request. From a sleek fixture above your dining table to a composition that results in virtually endless combination possibilities.