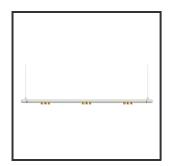

## **Product Description**

The Mamba also combines the most Lednlux recognizable roundings found elsewhere within our range. Together with a subtle look and straightforwardness. A clever piece of design work that is best expressed as a statement piece in the midst of everyone's interior. What the mamba is mainly about are the modular magnetic coupling modules implemented in each component. By combining this with a 48V system and the latest LED technologies, we were able to keep the power supply so low that a slim design did not present any development problems. Due to the dynamics between the magnetic coupling modules, all components can be rotated 360° around its axis as well as individually rotated 180° horizontally, allowing the end to become the beginning. Configuring a mamba fixture is done entirely and only at your request. From a sleek fixture above your dining table to a composition that results in virtually endless combination possibilities.