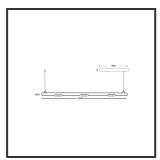

## MAMBA KUPS 150 PENDEL

| Beamangle               | 15°               | IP                               | IP33              |
|-------------------------|-------------------|----------------------------------|-------------------|
| CIE Flux Codes          | 92 98 100 100 100 | Color                            | RAL9016           |
| Colour Deviation (SDCM) | 3 sdcm            | Color 2                          | Gold              |
| Colour Temperature      | 2700K             | Led type                         | SMD               |
| Max. connected Load     | 3x3W              | Lumen Maintenance                | L80B10 bij 50.000 |
| Connected Voltage       | 220-240V          | Lumen/W                          | 135lm/W           |
| CRI                     | 90                | Luminous flux of luminaire       | 900lm             |
| Dim                     | Dali              | Material Housing                 | Aluminium         |
| Dimensions              | Ø42x1590          | Material Lens/Reflector/Diffusor | PMMA              |
| Energy Efficiency Class | D                 | Mounting Type                    | Suspension        |
| Forward Voltage         | 27V               | PF                               | 0,98              |
| Frequency               | 50-60Hz           | Protection Class                 | II                |
| IK                      | 07                | Suspension Length                | 1,5m              |
| Input current           | 350mA             | UGR                              | 16                |
|                         |                   | Weight                           | 4kg               |