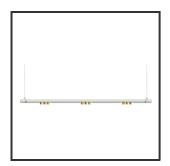

## **MAMBA** KUPS 150 PENDEL

| Beamangle               | 25°               | IP                               | IP33              |
|-------------------------|-------------------|----------------------------------|-------------------|
| CIE Flux Codes          | 92 98 100 100 100 | Color                            | RAL9016           |
| Colour Deviation (SDCM) | 3 sdcm            | Color 2                          | Gold              |
| Colour Temperature      | 2700K             | Led type                         | SMD               |
| Max. connected Load     | 3x3W              | Lumen Maintenance                | L80B10 bij 50.000 |
| Connected Voltage       | 220-240V          | Lumen/W                          | 135lm/W           |
| CRI                     | 90                | Luminous flux of luminaire       | 900lm             |
| Dim                     | No                | Material Housing                 | Aluminium         |
| Dimensions              | Ø42x1590          | Material Lens/Reflector/Diffusor | PMMA              |
| Energy Efficiency Class | D                 | Mounting Type                    | Suspension        |
| Forward Voltage         | 27V               | PF                               | 0,98              |
| Frequency               | 50-60Hz           | Protection Class                 | II                |
| IK                      | 07                | Suspension Length                | 1,5m              |
| Input current           | 350mA             | UGR                              | 16                |
|                         |                   | Weight                           | 4kg               |