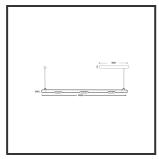

## **MAMBA** KUPS 150 PENDEL

| Beamangle               | 25°               | IP                               | IP33              |
|-------------------------|-------------------|----------------------------------|-------------------|
| CIE Flux Codes          | 92 98 100 100 100 | Color                            | RAL9016           |
| Colour Deviation (SDCM) | 3 sdcm            | Color 2                          | Gold              |
| Colour Temperature      | 2700K             | Led type                         | SMD               |
| Max. connected Load     | 3x3W              | Lumen Maintenance                | L80B10 bij 50.000 |
| Connected Voltage       | 220-240V          | Lumen/W                          | 135lm/W           |
| CRI                     | 90                | Luminous flux of luminaire       | 900lm             |
| Dim                     | No                | Material Housing                 | Aluminium         |
| Dimensions              | Ø42x1590          | Material Lens/Reflector/Diffusor | PMMA              |
| Energy Efficiency Class | D                 | Mounting Type                    | Suspension        |
| Forward Voltage         | 27V               | PF                               | 0,98              |
| Frequency               | 50-60Hz           | Protection Class                 | II                |
| IK                      | 07                | Suspension Length                | 1,5m              |
| Input current           | 350mA             | UGR                              | 16                |
|                         |                   | Weight                           | 4kg               |