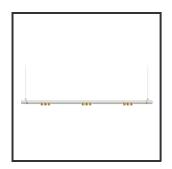

## **Product Description**

The Mamba also combines the most Lednlux recognizable roundings found elsewhere within our range. Together with a subtle look and straightforwardness. A clever piece of design work that is best expressed as a statement piece in the midst of everyone's interior. What the mamba is mainly about are the modular magnetic coupling modules implemented in each component. By combining this with a 48V system and the latest LED technologies, we were able to keep the power supply so low that a slim design did not present any development problems. Due to the dynamics between the magnetic coupling modules, all components can be rotated 360° around its axis as well as individually rotated 180° horizontally, allowing the end to become the beginning. Configuring a mamba fixture is done entirely and only at your request. From a sleek fixture above your dining table to a composition that results in virtually endless combination possibilities.