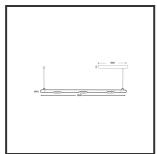

## MAMBA KUPS 150 PENDEL

| Beamangle               | 45°               | IP                               | IP33              |
|-------------------------|-------------------|----------------------------------|-------------------|
| CIE Flux Codes          | 92 98 100 100 100 | Color                            | RAL9016           |
| Colour Deviation (SDCM) | 3 sdcm            | Color 2                          | Gold              |
| Colour Temperature      | 2700K             | Led type                         | SMD               |
| Max. connected Load     | 3x3W              | Lumen Maintenance                | L80B10 bij 50.000 |
| Connected Voltage       | 220-240V          | Lumen/W                          | 135lm/W           |
| CRI                     | 90                | Luminous flux of luminaire       | 900lm             |
| Dim                     | Dali push         | Material Housing                 | Aluminium         |
| Dimensions              | Ø42x1590          | Material Lens/Reflector/Diffusor | PMMA              |
| Energy Efficiency Class | D                 | Mounting Type                    | Suspension        |
| Forward Voltage         | 27V               | PF                               | 0,98              |
| Frequency               | 50-60Hz           | Protection Class                 | II                |
| IK                      | 07                | Suspension Length                | 1,5m              |
| Input current           | 350mA             | UGR                              | 16                |
|                         |                   | Weight                           | 4kg               |