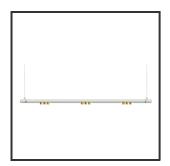

## **MAMBA** KUPS 150 PENDEL

| Beamangle               | 15°               | IP                               | IP33              |
|-------------------------|-------------------|----------------------------------|-------------------|
| CIE Flux Codes          | 92 98 100 100 100 | Color                            | RAL9016           |
| Colour Deviation (SDCM) | 3 sdcm            | Color 2                          | Gold              |
| Colour Temperature      | 3000K             | Led type                         | SMD               |
| Max. connected Load     | 3x3W              | Lumen Maintenance                | L80B10 bij 50.000 |
| Connected Voltage       | 220-240V          | Lumen/W                          | 135lm/W           |
| CRI                     | 90                | Luminous flux of luminaire       | 900lm             |
| Dim                     | No                | Material Housing                 | Aluminium         |
| Dimensions              | Ø42x1590          | Material Lens/Reflector/Diffusor | PMMA              |
| Energy Efficiency Class | D                 | Mounting Type                    | Suspension        |
| Forward Voltage         | 27V               | PF                               | 0,98              |
| Frequency               | 50-60Hz           | Protection Class                 | II                |
| IK                      | 07                | Suspension Length                | 1,5m              |
| Input current           | 350mA             | UGR                              | 16                |
|                         |                   | Weight                           | 4kg               |