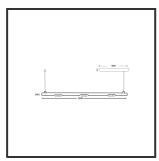

## **MAMBA** KUPS 150 PENDEL

| Beamangle               | 15°               | IP                               | IP33              |
|-------------------------|-------------------|----------------------------------|-------------------|
| CIE Flux Codes          | 92 98 100 100 100 | Color                            | RAL9016           |
| Colour Deviation (SDCM) | 3 sdcm            | Color 2                          | Gold              |
| Colour Temperature      | 3000K             | Led type                         | SMD               |
| Max. connected Load     | 3x3W              | Lumen Maintenance                | L80B10 bij 50.000 |
| Connected Voltage       | 220-240V          | Lumen/W                          | 135lm/W           |
| CRI                     | 90                | Luminous flux of luminaire       | 900lm             |
| Dim                     | No                | Material Housing                 | Aluminium         |
| Dimensions              | Ø42x1590          | Material Lens/Reflector/Diffusor | PMMA              |
| Energy Efficiency Class | D                 | Mounting Type                    | Suspension        |
| Forward Voltage         | 27V               | PF                               | 0,98              |
| Frequency               | 50-60Hz           | Protection Class                 | II                |
| IK                      | 07                | Suspension Length                | 1,5m              |
| Input current           | 350mA             | UGR                              | 16                |
|                         |                   | Weight                           | 4kg               |