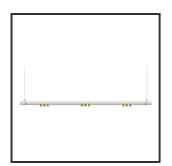

## MAMBA KUPS 150 PENDEL

| 15°               | IP                                                                                  | IP33                                                                                                                                                                                                                                                                                                                                                                                                                                                                                                            |
|-------------------|-------------------------------------------------------------------------------------|-----------------------------------------------------------------------------------------------------------------------------------------------------------------------------------------------------------------------------------------------------------------------------------------------------------------------------------------------------------------------------------------------------------------------------------------------------------------------------------------------------------------|
| 92 98 100 100 100 | Color                                                                               | RAL9016                                                                                                                                                                                                                                                                                                                                                                                                                                                                                                         |
| 3 sdcm            | Color 2                                                                             | Gold                                                                                                                                                                                                                                                                                                                                                                                                                                                                                                            |
| 3000K             | Led type                                                                            | SMD                                                                                                                                                                                                                                                                                                                                                                                                                                                                                                             |
| 3x3W              | Lumen Maintenance                                                                   | L80B10 bij 50.000                                                                                                                                                                                                                                                                                                                                                                                                                                                                                               |
| 220-240V          | Lumen/W                                                                             | 135lm/W                                                                                                                                                                                                                                                                                                                                                                                                                                                                                                         |
| 90                | Luminous flux of luminaire                                                          | 900lm                                                                                                                                                                                                                                                                                                                                                                                                                                                                                                           |
| Dali push         | Material Housing                                                                    | Aluminium                                                                                                                                                                                                                                                                                                                                                                                                                                                                                                       |
| Ø42x1590          | Material Lens/Reflector/Diffusor                                                    | PMMA                                                                                                                                                                                                                                                                                                                                                                                                                                                                                                            |
| D                 | Mounting Type                                                                       | Suspension                                                                                                                                                                                                                                                                                                                                                                                                                                                                                                      |
| 27V               | PF                                                                                  | 0,98                                                                                                                                                                                                                                                                                                                                                                                                                                                                                                            |
| 50-60Hz           | Protection Class                                                                    | II                                                                                                                                                                                                                                                                                                                                                                                                                                                                                                              |
| 07                | Suspension Length                                                                   | 1,5m                                                                                                                                                                                                                                                                                                                                                                                                                                                                                                            |
| 350mA             | UGR                                                                                 | 16                                                                                                                                                                                                                                                                                                                                                                                                                                                                                                              |
|                   | Weight                                                                              | 4kg                                                                                                                                                                                                                                                                                                                                                                                                                                                                                                             |
|                   | 92 98 100 100 100 3 sdcm 3000K 3x3W 220-240V 90 Dali push Ø42x1590 D 27V 50-60Hz 07 | 92 98 100 100 100         Color           3 sdcm         Color 2           3000K         Led type           3x3W         Lumen Maintenance           220-240V         Lumen/W           90         Luminous flux of luminaire           Dali push         Material Housing           Ø42x1590         Material Lens/Reflector/Diffusor           D         Mounting Type           27V         PF           50-60Hz         Protection Class           07         Suspension Length           350mA         UGR |