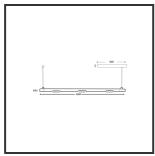

## MAMBA KUPS 150 PENDEL

| 15°               | IP                                                                                  | IP33                                                                                                                                                                                                                                                                                                                                                                                                                                                                                                            |
|-------------------|-------------------------------------------------------------------------------------|-----------------------------------------------------------------------------------------------------------------------------------------------------------------------------------------------------------------------------------------------------------------------------------------------------------------------------------------------------------------------------------------------------------------------------------------------------------------------------------------------------------------|
| 92 98 100 100 100 | Color                                                                               | RAL9016                                                                                                                                                                                                                                                                                                                                                                                                                                                                                                         |
| 3 sdcm            | Color 2                                                                             | Gold                                                                                                                                                                                                                                                                                                                                                                                                                                                                                                            |
| 3000K             | Led type                                                                            | SMD                                                                                                                                                                                                                                                                                                                                                                                                                                                                                                             |
| 3x3W              | Lumen Maintenance                                                                   | L80B10 bij 50.000                                                                                                                                                                                                                                                                                                                                                                                                                                                                                               |
| 220-240V          | Lumen/W                                                                             | 135lm/W                                                                                                                                                                                                                                                                                                                                                                                                                                                                                                         |
| 90                | Luminous flux of luminaire                                                          | 900lm                                                                                                                                                                                                                                                                                                                                                                                                                                                                                                           |
| Dali push         | Material Housing                                                                    | Aluminium                                                                                                                                                                                                                                                                                                                                                                                                                                                                                                       |
| Ø42x1590          | Material Lens/Reflector/Diffusor                                                    | PMMA                                                                                                                                                                                                                                                                                                                                                                                                                                                                                                            |
| D                 | Mounting Type                                                                       | Suspension                                                                                                                                                                                                                                                                                                                                                                                                                                                                                                      |
| 27V               | PF                                                                                  | 0,98                                                                                                                                                                                                                                                                                                                                                                                                                                                                                                            |
| 50-60Hz           | Protection Class                                                                    | II                                                                                                                                                                                                                                                                                                                                                                                                                                                                                                              |
| 07                | Suspension Length                                                                   | 1,5m                                                                                                                                                                                                                                                                                                                                                                                                                                                                                                            |
| 350mA             | UGR                                                                                 | 16                                                                                                                                                                                                                                                                                                                                                                                                                                                                                                              |
|                   | Weight                                                                              | 4kg                                                                                                                                                                                                                                                                                                                                                                                                                                                                                                             |
|                   | 92 98 100 100 100 3 sdcm 3000K 3x3W 220-240V 90 Dali push Ø42x1590 D 27V 50-60Hz 07 | 92 98 100 100 100         Color           3 sdcm         Color 2           3000K         Led type           3x3W         Lumen Maintenance           220-240V         Lumen/W           90         Luminous flux of luminaire           Dali push         Material Housing           Ø42x1590         Material Lens/Reflector/Diffusor           D         Mounting Type           27V         PF           50-60Hz         Protection Class           07         Suspension Length           350mA         UGR |