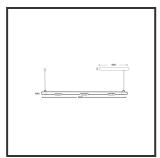

## **MAMBA** KUPS 150 PENDEL

| 25°               | IP                                                                             | IP33                                                                                                                                                                                                                                                                                                                                                                                                                                                                                                       |
|-------------------|--------------------------------------------------------------------------------|------------------------------------------------------------------------------------------------------------------------------------------------------------------------------------------------------------------------------------------------------------------------------------------------------------------------------------------------------------------------------------------------------------------------------------------------------------------------------------------------------------|
| 92 98 100 100 100 | Color                                                                          | RAL9016                                                                                                                                                                                                                                                                                                                                                                                                                                                                                                    |
| 3 sdcm            | Color 2                                                                        | Gold                                                                                                                                                                                                                                                                                                                                                                                                                                                                                                       |
| 3000K             | Led type                                                                       | SMD                                                                                                                                                                                                                                                                                                                                                                                                                                                                                                        |
| 3x3W              | Lumen Maintenance                                                              | L80B10 bij 50.000                                                                                                                                                                                                                                                                                                                                                                                                                                                                                          |
| 220-240V          | Lumen/W                                                                        | 135lm/W                                                                                                                                                                                                                                                                                                                                                                                                                                                                                                    |
| 90                | Luminous flux of luminaire                                                     | 900lm                                                                                                                                                                                                                                                                                                                                                                                                                                                                                                      |
| Dali              | Material Housing                                                               | Aluminium                                                                                                                                                                                                                                                                                                                                                                                                                                                                                                  |
| Ø42x1590          | Material Lens/Reflector/Diffusor                                               | PMMA                                                                                                                                                                                                                                                                                                                                                                                                                                                                                                       |
| D                 | Mounting Type                                                                  | Suspension                                                                                                                                                                                                                                                                                                                                                                                                                                                                                                 |
| 27V               | PF                                                                             | 0,98                                                                                                                                                                                                                                                                                                                                                                                                                                                                                                       |
| 50-60Hz           | Protection Class                                                               | II                                                                                                                                                                                                                                                                                                                                                                                                                                                                                                         |
| 07                | Suspension Length                                                              | 1,5m                                                                                                                                                                                                                                                                                                                                                                                                                                                                                                       |
| 350mA             | UGR                                                                            | 16                                                                                                                                                                                                                                                                                                                                                                                                                                                                                                         |
|                   | Weight                                                                         | 4kg                                                                                                                                                                                                                                                                                                                                                                                                                                                                                                        |
|                   | 92 98 100 100 100 3 sdcm 3000K 3x3W 220-240V 90 Dali Ø42x1590 D 27V 50-60Hz 07 | 92 98 100 100 100         Color           3 sdcm         Color 2           3000K         Led type           3x3W         Lumen Maintenance           220-240V         Lumen/W           90         Luminous flux of luminaire           Dali         Material Housing           Ø42x1590         Material Lens/Reflector/Diffusor           D         Mounting Type           27V         PF           50-60Hz         Protection Class           07         Suspension Length           350mA         UGR |