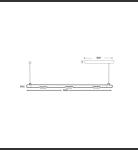

## MAMBA KUPS 150 PENDEL

9016 Goud 3000K/CRI90 45° Dali

| Beamangle               | 45°               | IP                               | IP33              |
|-------------------------|-------------------|----------------------------------|-------------------|
| CIE Flux Codes          | 92 98 100 100 100 | Color                            | RAL9016           |
| Colour Deviation (SDCM) | 3 sdcm            | Color 2                          | Gold              |
| Colour Temperature      | 3000K             | Led type                         | SMD               |
| Max. connected Load     | 3x3W              | Lumen Maintenance                | L80B10 bij 50.000 |
| Connected Voltage       | 220-240V          | Lumen/W                          | 135lm/W           |
| CRI                     | 90                | Luminous flux of luminaire       | 900lm             |
| Dim                     | Dali              | Material Housing                 | Aluminium         |
| Dimensions              | Ø42x1590          | Material Lens/Reflector/Diffusor | PMMA              |
| Energy Efficiency Class | D                 | Mounting Type                    | Suspension        |
| Forward Voltage         | 27V               | PF                               | 0,98              |
| Frequency               | 50-60Hz           | Protection Class                 | II                |
| IK                      | 07                | Suspension Length                | 1,5m              |
| Input current           | 350mA             | UGR                              | 16                |
|                         |                   | Weight                           | 4kg               |