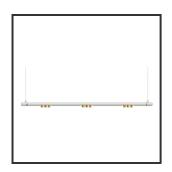

## **Product Description**

The Mamba also combines the most Lednlux recognizable roundings found elsewhere within our range. Together with a subtle look and straightforwardness. A clever piece of design work that is best expressed as a statement piece in the midst of everyone's interior. What the mamba is mainly about are the modular magnetic coupling modules implemented in each component. By combining this with a 48V system and the latest LED technologies, we were able to keep the power supply so low that a slim design did not present any development problems. Due to the dynamics between the magnetic coupling modules, all components can be rotated 360° around its axis as well as individually rotated 180° horizontally, allowing the end to become the beginning. Configuring a mamba fixture is done entirely and only at your request. From a sleek fixture above your dining table to a composition that results in virtually endless combination possibilities.