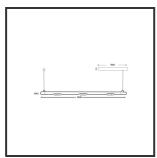

## **MAMBA** KUPS 150 PENDEL

| Beamangle               | 45°               | IP                               | IP33              |
|-------------------------|-------------------|----------------------------------|-------------------|
| CIE Flux Codes          | 92 98 100 100 100 | Color                            | RAL9016           |
| Colour Deviation (SDCM) | 3 sdcm            | Color 2                          | Gold              |
| Colour Temperature      | 3000K             | Led type                         | SMD               |
| Max. connected Load     | 3x3W              | Lumen Maintenance                | L80B10 bij 50.000 |
| Connected Voltage       | 220-240V          | Lumen/W                          | 135lm/W           |
| CRI                     | 90                | Luminous flux of luminaire       | 900lm             |
| Dim                     | Casambi           | Material Housing                 | Aluminium         |
| Dimensions              | Ø42x1590          | Material Lens/Reflector/Diffusor | PMMA              |
| Energy Efficiency Class | D                 | Mounting Type                    | Suspension        |
| Forward Voltage         | 27V               | PF                               | 0,98              |
| Frequency               | 50-60Hz           | Protection Class                 | II                |
| IK                      | 07                | Suspension Length                | 1,5m              |
| Input current           | 350mA             | UGR                              | 16                |
|                         |                   | Weight                           | 4kg               |