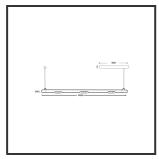

## **MAMBA** KUPS 150 PENDEL

| Beamangle               | 15°               | IP                               | IP33              |
|-------------------------|-------------------|----------------------------------|-------------------|
| CIE Flux Codes          | 92 98 100 100 100 | Color                            | RAL9016           |
| Colour Deviation (SDCM) | 3 sdcm            | Color 2                          | Gold              |
| Colour Temperature      | 4000K             | Led type                         | SMD               |
| Max. connected Load     | 3x3W              | Lumen Maintenance                | L80B10 bij 50.000 |
| Connected Voltage       | 220-240V          | Lumen/W                          | 135lm/W           |
| CRI                     | 90                | Luminous flux of luminaire       | 900lm             |
| Dim                     | No                | Material Housing                 | Aluminium         |
| Dimensions              | Ø42x1590          | Material Lens/Reflector/Diffusor | PMMA              |
| Energy Efficiency Class | D                 | Mounting Type                    | Suspension        |
| Forward Voltage         | 27V               | PF                               | 0,98              |
| Frequency               | 50-60Hz           | Protection Class                 | II                |
| IK                      | 07                | Suspension Length                | 1,5m              |
| Input current           | 350mA             | UGR                              | 16                |
|                         |                   | Weight                           | 4kg               |