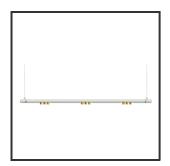

## **MAMBA** KUPS 150 PENDEL

| Beamangle               | 15°               | IP                               | IP33              |
|-------------------------|-------------------|----------------------------------|-------------------|
| CIE Flux Codes          | 92 98 100 100 100 | Color                            | RAL9016           |
| Colour Deviation (SDCM) | 3 sdcm            | Color 2                          | Gold              |
| Colour Temperature      | 4000K             | Led type                         | SMD               |
| Max. connected Load     | 3x3W              | Lumen Maintenance                | L80B10 bij 50.000 |
| Connected Voltage       | 220-240V          | Lumen/W                          | 135lm/W           |
| CRI                     | 90                | Luminous flux of luminaire       | 900lm             |
| Dim                     | No                | Material Housing                 | Aluminium         |
| Dimensions              | Ø42x1590          | Material Lens/Reflector/Diffusor | PMMA              |
| Energy Efficiency Class | D                 | Mounting Type                    | Suspension        |
| Forward Voltage         | 27V               | PF                               | 0,98              |
| Frequency               | 50-60Hz           | Protection Class                 | II                |
| IK                      | 07                | Suspension Length                | 1,5m              |
| Input current           | 350mA             | UGR                              | 16                |
|                         |                   | Weight                           | 4kg               |