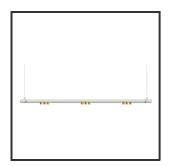

## MAMBA KUPS 150 PENDEL

| Beamangle               | 15°               | IP                               | IP33              |
|-------------------------|-------------------|----------------------------------|-------------------|
| CIE Flux Codes          | 92 98 100 100 100 | Color                            | RAL9016           |
| Colour Deviation (SDCM) | 3 sdcm            | Color 2                          | Gold              |
| Colour Temperature      | 4000K             | Led type                         | SMD               |
| Max. connected Load     | 3x3W              | Lumen Maintenance                | L80B10 bij 50.000 |
| Connected Voltage       | 220-240V          | Lumen/W                          | 135lm/W           |
| CRI                     | 90                | Luminous flux of luminaire       | 900lm             |
| Dim                     | Dali              | Material Housing                 | Aluminium         |
| Dimensions              | Ø42x1590          | Material Lens/Reflector/Diffusor | PMMA              |
| Energy Efficiency Class | D                 | Mounting Type                    | Suspension        |
| Forward Voltage         | 27V               | PF                               | 0,98              |
| Frequency               | 50-60Hz           | Protection Class                 | II                |
| IK                      | 07                | Suspension Length                | 1,5m              |
| Input current           | 350mA             | UGR                              | 16                |
|                         |                   | Weight                           | 4kg               |