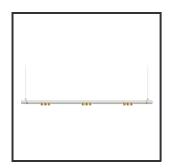

## **Product Description**

The Mamba also combines the most Lednlux recognizable roundings found elsewhere within our range. Together with a subtle look and straightforwardness. A clever piece of design work that is best expressed as a statement piece in the midst of everyone's interior. What the mamba is mainly about are the modular magnetic coupling modules implemented in each component. By combining this with a 48V system and the latest LED technologies, we were able to keep the power supply so low that a slim design did not present any development problems. Due to the dynamics between the magnetic coupling modules, all components can be rotated 360° around its axis as well as individually rotated 180° horizontally, allowing the end to become the beginning. Configuring a mamba fixture is done entirely and only at your request. From a sleek fixture above your dining table to a composition that results in virtually endless combination possibilities.