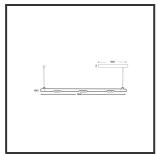

## MAMBA KUPS 150 PENDEL

| Beamangle               | 25°               | IP                               | IP33              |
|-------------------------|-------------------|----------------------------------|-------------------|
| CIE Flux Codes          | 92 98 100 100 100 | Color                            | RAL9016           |
| Colour Deviation (SDCM) | 3 sdcm            | Color 2                          | Gold              |
| Colour Temperature      | 4000K             | Led type                         | SMD               |
| Max. connected Load     | 3x3W              | Lumen Maintenance                | L80B10 bij 50.000 |
| Connected Voltage       | 220-240V          | Lumen/W                          | 135lm/W           |
| CRI                     | 90                | Luminous flux of luminaire       | 900lm             |
| Dim                     | Dali push         | Material Housing                 | Aluminium         |
| Dimensions              | Ø42x1590          | Material Lens/Reflector/Diffusor | PMMA              |
| Energy Efficiency Class | D                 | Mounting Type                    | Suspension        |
| Forward Voltage         | 27V               | PF                               | 0,98              |
| Frequency               | 50-60Hz           | Protection Class                 | II                |
| IK                      | 07                | Suspension Length                | 1,5m              |
| Input current           | 350mA             | UGR                              | 16                |
|                         |                   | Weight                           | 4kg               |