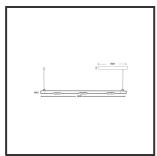

## **MAMBA** KUPS 150 PENDEL

| Beamangle               | 45°               | IP                               | IP33              |
|-------------------------|-------------------|----------------------------------|-------------------|
| CIE Flux Codes          | 92 98 100 100 100 | Color                            | RAL9016           |
| Colour Deviation (SDCM) | 3 sdcm            | Color 2                          | Gold              |
| Colour Temperature      | 4000K             | Led type                         | SMD               |
| Max. connected Load     | 3x3W              | Lumen Maintenance                | L80B10 bij 50.000 |
| Connected Voltage       | 220-240V          | Lumen/W                          | 135lm/W           |
| CRI                     | 90                | Luminous flux of luminaire       | 900lm             |
| Dim                     | Dali push         | Material Housing                 | Aluminium         |
| Dimensions              | Ø42x1590          | Material Lens/Reflector/Diffusor | PMMA              |
| Energy Efficiency Class | D                 | Mounting Type                    | Suspension        |
| Forward Voltage         | 27V               | PF                               | 0,98              |
| Frequency               | 50-60Hz           | Protection Class                 | II                |
| IK                      | 07                | Suspension Length                | 1,5m              |
| Input current           | 350mA             | UGR                              | 16                |
|                         |                   | Weight                           | 4kg               |