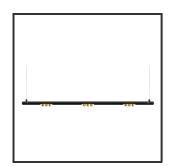

## MAMBA KUPS 150 PENDEL

| Beamangle               | 15°               | IP                               | IP33              |
|-------------------------|-------------------|----------------------------------|-------------------|
| CIE Flux Codes          | 92 98 100 100 100 | Color                            | RAL9005           |
| Colour Deviation (SDCM) | 3 sdcm            | Color 2                          | Gold              |
| Colour Temperature      | 2700K             | Led type                         | SMD               |
| Max. connected Load     | 3x3W              | Lumen Maintenance                | L80B10 bij 50.000 |
| Connected Voltage       | 220-240V          | Lumen/W                          | 135lm/W           |
| CRI                     | 90                | Luminous flux of luminaire       | 900lm             |
| Dim                     | Dali              | Material Housing                 | Aluminium         |
| Dimensions              | Ø42x1590          | Material Lens/Reflector/Diffusor | PMMA              |
| Energy Efficiency Class | D                 | Mounting Type                    | Suspension        |
| Forward Voltage         | 27V               | PF                               | 0,98              |
| Frequency               | 50-60Hz           | Protection Class                 | II                |
| IK                      | 07                | Suspension Length                | 1,5m              |
| Input current           | 350mA             | UGR                              | 16                |
|                         |                   | Weight                           | 4kg               |