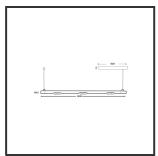

## MAMBA KUPS 150 PENDEL

| Beamangle               | 15°               | IP                               | IP33              |
|-------------------------|-------------------|----------------------------------|-------------------|
| CIE Flux Codes          | 92 98 100 100 100 | Color                            | RAL9005           |
| Colour Deviation (SDCM) | 3 sdcm            | Color 2                          | Gold              |
| Colour Temperature      | 2700K             | Led type                         | SMD               |
| Max. connected Load     | 3x3W              | Lumen Maintenance                | L80B10 bij 50.000 |
| Connected Voltage       | 220-240V          | Lumen/W                          | 135lm/W           |
| CRI                     | 90                | Luminous flux of luminaire       | 900lm             |
| Dim                     | Dali              | Material Housing                 | Aluminium         |
| Dimensions              | Ø42x1590          | Material Lens/Reflector/Diffusor | PMMA              |
| Energy Efficiency Class | D                 | Mounting Type                    | Suspension        |
| Forward Voltage         | 27V               | PF                               | 0,98              |
| Frequency               | 50-60Hz           | Protection Class                 | II                |
| IK                      | 07                | Suspension Length                | 1,5m              |
| Input current           | 350mA             | UGR                              | 16                |
|                         |                   | Weight                           | 4kg               |