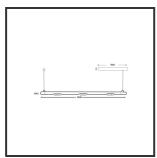

## **MAMBA** KUPS 150 PENDEL

| Beamangle               | 25°               | IP                               | IP33              |
|-------------------------|-------------------|----------------------------------|-------------------|
| CIE Flux Codes          | 92 98 100 100 100 | Color                            | RAL9005           |
| Colour Deviation (SDCM) | 3 sdcm            | Color 2                          | Gold              |
| Colour Temperature      | 2700K             | Led type                         | SMD               |
| Max. connected Load     | 3x3W              | Lumen Maintenance                | L80B10 bij 50.000 |
| Connected Voltage       | 220-240V          | Lumen/W                          | 135lm/W           |
| CRI                     | 90                | Luminous flux of luminaire       | 900lm             |
| Dim                     | No                | Material Housing                 | Aluminium         |
| Dimensions              | Ø42x1590          | Material Lens/Reflector/Diffusor | PMMA              |
| Energy Efficiency Class | D                 | Mounting Type                    | Suspension        |
| Forward Voltage         | 27V               | PF                               | 0,98              |
| Frequency               | 50-60Hz           | Protection Class                 | II                |
| IK                      | 07                | Suspension Length                | 1,5m              |
| Input current           | 350mA             | UGR                              | 16                |
|                         |                   | Weight                           | 4kg               |