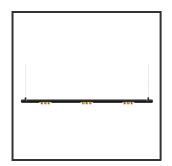

## **MAMBA** KUPS 150 PENDEL

| Beamangle               | 25°               | IP                               | IP33              |
|-------------------------|-------------------|----------------------------------|-------------------|
| CIE Flux Codes          | 92 98 100 100 100 | Color                            | RAL9005           |
| Colour Deviation (SDCM) | 3 sdcm            | Color 2                          | Gold              |
| Colour Temperature      | 2700K             | Led type                         | SMD               |
| Max. connected Load     | 3x3W              | Lumen Maintenance                | L80B10 bij 50.000 |
| Connected Voltage       | 220-240V          | Lumen/W                          | 135lm/W           |
| CRI                     | 90                | Luminous flux of luminaire       | 900lm             |
| Dim                     | No                | Material Housing                 | Aluminium         |
| Dimensions              | Ø42x1590          | Material Lens/Reflector/Diffusor | PMMA              |
| Energy Efficiency Class | D                 | Mounting Type                    | Suspension        |
| Forward Voltage         | 27V               | PF                               | 0,98              |
| Frequency               | 50-60Hz           | Protection Class                 | II                |
| IK                      | 07                | Suspension Length                | 1,5m              |
| Input current           | 350mA             | UGR                              | 16                |
|                         |                   | Weight                           | 4kg               |

## **Product Description**

The Mamba also combines the most Lednlux recognizable roundings found elsewhere within our range. Together with a subtle look and straightforwardness. A clever piece of design work that is best expressed as a statement piece in the midst of everyone's interior. What the mamba is mainly about are the modular magnetic coupling modules implemented in each component. By combining this with a 48V system and the latest LED technologies, we were able to keep the power supply so low that a slim design did not present any development problems. Due to the dynamics between the magnetic coupling modules, all components can be rotated 360° around its axis as well as individually rotated 180° horizontally, allowing the end to become the beginning. Configuring a mamba fixture is done entirely and only at your request. From a sleek fixture above your dining table to a composition that results in virtually endless combination possibilities.