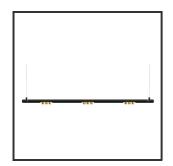

## MAMBA KUPS 150 PENDEL

| Beamangle               | 25°               | IP                               | IP33              |
|-------------------------|-------------------|----------------------------------|-------------------|
| CIE Flux Codes          | 92 98 100 100 100 | Color                            | RAL9005           |
| Colour Deviation (SDCM) | 3 sdcm            | Color 2                          | Gold              |
| Colour Temperature      | 2700K             | Led type                         | SMD               |
| Max. connected Load     | 3x3W              | Lumen Maintenance                | L80B10 bij 50.000 |
| Connected Voltage       | 220-240V          | Lumen/W                          | 135lm/W           |
| CRI                     | 90                | Luminous flux of luminaire       | 900lm             |
| Dim                     | Dali push         | Material Housing                 | Aluminium         |
| Dimensions              | Ø42x1590          | Material Lens/Reflector/Diffusor | PMMA              |
| Energy Efficiency Class | D                 | Mounting Type                    | Suspension        |
| Forward Voltage         | 27V               | PF                               | 0,98              |
| Frequency               | 50-60Hz           | Protection Class                 | II                |
| IK                      | 07                | Suspension Length                | 1,5m              |
| Input current           | 350mA             | UGR                              | 16                |
|                         |                   | Weight                           | 4kg               |