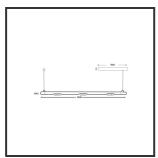

## MAMBA KUPS 150 PENDEL

| Beamangle               | 25°               | IP                               | IP33              |
|-------------------------|-------------------|----------------------------------|-------------------|
| CIE Flux Codes          | 92 98 100 100 100 | Color                            | RAL9005           |
| Colour Deviation (SDCM) | 3 sdcm            | Color 2                          | Gold              |
| Colour Temperature      | 2700K             | Led type                         | SMD               |
| Max. connected Load     | 3x3W              | Lumen Maintenance                | L80B10 bij 50.000 |
| Connected Voltage       | 220-240V          | Lumen/W                          | 135lm/W           |
| CRI                     | 90                | Luminous flux of luminaire       | 900lm             |
| Dim                     | Dali push         | Material Housing                 | Aluminium         |
| Dimensions              | Ø42x1590          | Material Lens/Reflector/Diffusor | PMMA              |
| Energy Efficiency Class | D                 | Mounting Type                    | Suspension        |
| Forward Voltage         | 27V               | PF                               | 0,98              |
| Frequency               | 50-60Hz           | Protection Class                 | II                |
| IK                      | 07                | Suspension Length                | 1,5m              |
| Input current           | 350mA             | UGR                              | 16                |
|                         |                   | Weight                           | 4kg               |