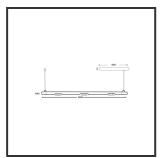

## **MAMBA** KUPS 150 PENDEL

| Beamangle               | 45°               | IP                               | IP33              |
|-------------------------|-------------------|----------------------------------|-------------------|
| CIE Flux Codes          | 92 98 100 100 100 | Color                            | RAL9005           |
| Colour Deviation (SDCM) | 3 sdcm            | Color 2                          | Gold              |
| Colour Temperature      | 2700K             | Led type                         | SMD               |
| Max. connected Load     | 3x3W              | Lumen Maintenance                | L80B10 bij 50.000 |
| Connected Voltage       | 220-240V          | Lumen/W                          | 135lm/W           |
| CRI                     | 90                | Luminous flux of luminaire       | 900lm             |
| Dim                     | Dali push         | Material Housing                 | Aluminium         |
| Dimensions              | Ø42x1590          | Material Lens/Reflector/Diffusor | PMMA              |
| Energy Efficiency Class | D                 | Mounting Type                    | Suspension        |
| Forward Voltage         | 27V               | PF                               | 0,98              |
| Frequency               | 50-60Hz           | Protection Class                 | II                |
| IK                      | 07                | Suspension Length                | 1,5m              |
| Input current           | 350mA             | UGR                              | 16                |
|                         |                   | Weight                           | 4kg               |