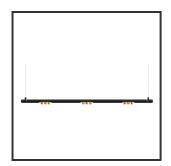

## **MAMBA** KUPS 150 PENDEL

| Beamangle               | 45°               | IP                               | IP33              |
|-------------------------|-------------------|----------------------------------|-------------------|
| CIE Flux Codes          | 92 98 100 100 100 | Color                            | RAL9005           |
| Colour Deviation (SDCM) | 3 sdcm            | Color 2                          | Gold              |
| Colour Temperature      | 2700K             | Led type                         | SMD               |
| Max. connected Load     | 3x3W              | Lumen Maintenance                | L80B10 bij 50.000 |
| Connected Voltage       | 220-240V          | Lumen/W                          | 135lm/W           |
| CRI                     | 90                | Luminous flux of luminaire       | 900lm             |
| Dim                     | Dali push         | Material Housing                 | Aluminium         |
| Dimensions              | Ø42x1590          | Material Lens/Reflector/Diffusor | PMMA              |
| Energy Efficiency Class | D                 | Mounting Type                    | Suspension        |
| Forward Voltage         | 27V               | PF                               | 0,98              |
| Frequency               | 50-60Hz           | Protection Class                 | II                |
| IK                      | 07                | Suspension Length                | 1,5m              |
| Input current           | 350mA             | UGR                              | 16                |
|                         |                   | Weight                           | 4kg               |

## **Product Description**

The Mamba also combines the most Lednlux recognizable roundings found elsewhere within our range. Together with a subtle look and straightforwardness. A clever piece of design work that is best expressed as a statement piece in the midst of everyone's interior. What the mamba is mainly about are the modular magnetic coupling modules implemented in each component. By combining this with a 48V system and the latest LED technologies, we were able to keep the power supply so low that a slim design did not present any development problems. Due to the dynamics between the magnetic coupling modules, all components can be rotated 360° around its axis as well as individually rotated 180° horizontally, allowing the end to become the beginning. Configuring a mamba fixture is done entirely and only at your request. From a sleek fixture above your dining table to a composition that results in virtually endless combination possibilities.