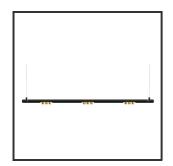

## **Product Description**

The Mamba also combines the most Lednlux recognizable roundings found elsewhere within our range. Together with a subtle look and straightforwardness. A clever piece of design work that is best expressed as a statement piece in the midst of everyone's interior. What the mamba is mainly about are the modular magnetic coupling modules implemented in each component. By combining this with a 48V system and the latest LED technologies, we were able to keep the power supply so low that a slim design did not present any development problems. Due to the dynamics between the magnetic coupling modules, all components can be rotated 360° around its axis as well as individually rotated 180° horizontally, allowing the end to become the beginning. Configuring a mamba fixture is done entirely and only at your request. From a sleek fixture above your dining table to a composition that results in virtually endless combination possibilities.