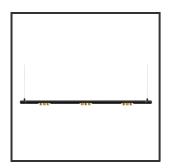

## **Product Description**

The Mamba also combines the most Lednlux recognizable roundings found elsewhere within our range. Together with a subtle look and straightforwardness. A clever piece of design work that is best expressed as a statement piece in the midst of everyone's interior. What the mamba is mainly about are the modular magnetic coupling modules implemented in each component. By combining this with a 48V system and the latest LED technologies, we were able to keep the power supply so low that a slim design did not present any development problems. Due to the dynamics between the magnetic coupling modules, all components can be rotated 360° around its axis as well as individually rotated 180° horizontally, allowing the end to become the beginning. Configuring a mamba fixture is done entirely and only at your request. From a sleek fixture above your dining table to a composition that results in virtually endless combination possibilities.