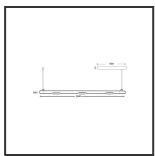

## MAMBA KUPS 150 PENDEL

| Beamangle               | 15°               | IP                               | IP33              |
|-------------------------|-------------------|----------------------------------|-------------------|
| CIE Flux Codes          | 92 98 100 100 100 | Color                            | RAL9005           |
| Colour Deviation (SDCM) | 3 sdcm            | Color 2                          | Gold              |
| Colour Temperature      | 3000K             | Led type                         | SMD               |
| Max. connected Load     | 3x3W              | Lumen Maintenance                | L80B10 bij 50.000 |
| Connected Voltage       | 220-240V          | Lumen/W                          | 135lm/W           |
| CRI                     | 90                | Luminous flux of luminaire       | 900lm             |
| Dim                     | Casambi           | Material Housing                 | Aluminium         |
| Dimensions              | Ø42x1590          | Material Lens/Reflector/Diffusor | PMMA              |
| Energy Efficiency Class | D                 | Mounting Type                    | Suspension        |
| Forward Voltage         | 27V               | PF                               | 0,98              |
| Frequency               | 50-60Hz           | Protection Class                 | II                |
| IK                      | 07                | Suspension Length                | 1,5m              |
| Input current           | 350mA             | UGR                              | 16                |
|                         |                   | Weight                           | 4kg               |