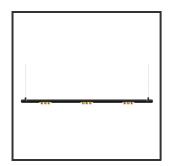

## **MAMBA** KUPS 150 PENDEL

| Beamangle               | 25°               | IP                               | IP33              |
|-------------------------|-------------------|----------------------------------|-------------------|
| CIE Flux Codes          | 92 98 100 100 100 | Color                            | RAL9005           |
| Colour Deviation (SDCM) | 3 sdcm            | Color 2                          | Gold              |
| Colour Temperature      | 3000K             | Led type                         | SMD               |
| Max. connected Load     | 3x3W              | Lumen Maintenance                | L80B10 bij 50.000 |
| Connected Voltage       | 220-240V          | Lumen/W                          | 135lm/W           |
| CRI                     | 90                | Luminous flux of luminaire       | 900lm             |
| Dim                     | No                | Material Housing                 | Aluminium         |
| Dimensions              | Ø42x1590          | Material Lens/Reflector/Diffusor | PMMA              |
| Energy Efficiency Class | D                 | Mounting Type                    | Suspension        |
| Forward Voltage         | 27V               | PF                               | 0,98              |
| Frequency               | 50-60Hz           | Protection Class                 | II                |
| IK                      | 07                | Suspension Length                | 1,5m              |
| Input current           | 350mA             | UGR                              | 16                |
|                         |                   | Weight                           | 4kg               |

## **Product Description**

The Mamba also combines the most Lednlux recognizable roundings found elsewhere within our range. Together with a subtle look and straightforwardness. A clever piece of design work that is best expressed as a statement piece in the midst of everyone's interior. What the mamba is mainly about are the modular magnetic coupling modules implemented in each component. By combining this with a 48V system and the latest LED technologies, we were able to keep the power supply so low that a slim design did not present any development problems. Due to the dynamics between the magnetic coupling modules, all components can be rotated 360° around its axis as well as individually rotated 180° horizontally, allowing the end to become the beginning. Configuring a mamba fixture is done entirely and only at your request. From a sleek fixture above your dining table to a composition that results in virtually endless combination possibilities.