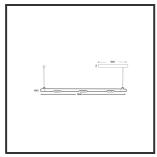

## **MAMBA** KUPS 150 PENDEL

| Beamangle               | 25°               | IP                               | IP33              |
|-------------------------|-------------------|----------------------------------|-------------------|
| CIE Flux Codes          | 92 98 100 100 100 | Color                            | RAL9005           |
| Colour Deviation (SDCM) | 3 sdcm            | Color 2                          | Gold              |
| Colour Temperature      | 3000K             | Led type                         | SMD               |
| Max. connected Load     | 3x3W              | Lumen Maintenance                | L80B10 bij 50.000 |
| Connected Voltage       | 220-240V          | Lumen/W                          | 135lm/W           |
| CRI                     | 90                | Luminous flux of luminaire       | 900lm             |
| Dim                     | No                | Material Housing                 | Aluminium         |
| Dimensions              | Ø42x1590          | Material Lens/Reflector/Diffusor | PMMA              |
| Energy Efficiency Class | D                 | Mounting Type                    | Suspension        |
| Forward Voltage         | 27V               | PF                               | 0,98              |
| Frequency               | 50-60Hz           | Protection Class                 | II                |
| IK                      | 07                | Suspension Length                | 1,5m              |
| Input current           | 350mA             | UGR                              | 16                |
|                         |                   | Weight                           | 4kg               |