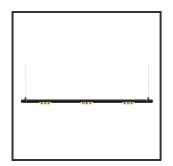

## MAMBA KUPS 150 PENDEL

| Beamangle               | 25°               | IP                               | IP33              |
|-------------------------|-------------------|----------------------------------|-------------------|
| CIE Flux Codes          | 92 98 100 100 100 | Color                            | RAL9005           |
| Colour Deviation (SDCM) | 3 sdcm            | Color 2                          | Gold              |
| Colour Temperature      | 3000K             | Led type                         | SMD               |
| Max. connected Load     | 3x3W              | Lumen Maintenance                | L80B10 bij 50.000 |
| Connected Voltage       | 220-240V          | Lumen/W                          | 135lm/W           |
| CRI                     | 90                | Luminous flux of luminaire       | 900lm             |
| Dim                     | Dali push         | Material Housing                 | Aluminium         |
| Dimensions              | Ø42x1590          | Material Lens/Reflector/Diffusor | PMMA              |
| Energy Efficiency Class | D                 | Mounting Type                    | Suspension        |
| Forward Voltage         | 27V               | PF                               | 0,98              |
| Frequency               | 50-60Hz           | Protection Class                 | II                |
| IK                      | 07                | Suspension Length                | 1,5m              |
| Input current           | 350mA             | UGR                              | 16                |
|                         |                   | Weight                           | 4kg               |

## **Product Description**

The Mamba also combines the most Lednlux recognizable roundings found elsewhere within our range. Together with a subtle look and straightforwardness. A clever piece of design work that is best expressed as a statement piece in the midst of everyone's interior. What the mamba is mainly about are the modular magnetic coupling modules implemented in each component. By combining this with a 48V system and the latest LED technologies, we were able to keep the power supply so low that a slim design did not present any development problems. Due to the dynamics between the magnetic coupling modules, all components can be rotated 360° around its axis as well as individually rotated 180° horizontally, allowing the end to become the beginning. Configuring a mamba fixture is done entirely and only at your request. From a sleek fixture above your dining table to a composition that results in virtually endless combination possibilities.