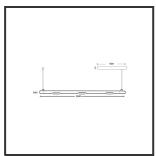

## MAMBA KUPS 150 PENDEL

| Beamangle               | 25°               | IP                               | IP33              |
|-------------------------|-------------------|----------------------------------|-------------------|
| CIE Flux Codes          | 92 98 100 100 100 | Color                            | RAL9005           |
| Colour Deviation (SDCM) | 3 sdcm            | Color 2                          | Gold              |
| Colour Temperature      | 3000K             | Led type                         | SMD               |
| Max. connected Load     | 3x3W              | Lumen Maintenance                | L80B10 bij 50.000 |
| Connected Voltage       | 220-240V          | Lumen/W                          | 135lm/W           |
| CRI                     | 90                | Luminous flux of luminaire       | 900lm             |
| Dim                     | Dali push         | Material Housing                 | Aluminium         |
| Dimensions              | Ø42x1590          | Material Lens/Reflector/Diffusor | PMMA              |
| Energy Efficiency Class | D                 | Mounting Type                    | Suspension        |
| Forward Voltage         | 27V               | PF                               | 0,98              |
| Frequency               | 50-60Hz           | Protection Class                 | II                |
| IK                      | 07                | Suspension Length                | 1,5m              |
| Input current           | 350mA             | UGR                              | 16                |
|                         |                   | Weight                           | 4kg               |