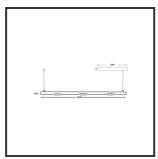

## MAMBA KUPS 150 PENDEL

| Beamangle               | 25°               | IP                               | IP33              |
|-------------------------|-------------------|----------------------------------|-------------------|
| CIE Flux Codes          | 92 98 100 100 100 | Color                            | RAL9005           |
| Colour Deviation (SDCM) | 3 sdcm            | Color 2                          | Gold              |
| Colour Temperature      | 3000K             | Led type                         | SMD               |
| Max. connected Load     | 3x3W              | Lumen Maintenance                | L80B10 bij 50.000 |
| Connected Voltage       | 220-240V          | Lumen/W                          | 135lm/W           |
| CRI                     | 90                | Luminous flux of luminaire       | 900lm             |
| Dim                     | Casambi           | Material Housing                 | Aluminium         |
| Dimensions              | Ø42x1590          | Material Lens/Reflector/Diffusor | PMMA              |
| Energy Efficiency Class | D                 | Mounting Type                    | Suspension        |
| Forward Voltage         | 27V               | PF                               | 0,98              |
| Frequency               | 50-60Hz           | Protection Class                 | II                |
| IK                      | 07                | Suspension Length                | 1,5m              |
| Input current           | 350mA             | UGR                              | 16                |
|                         |                   | Weight                           | 4kg               |