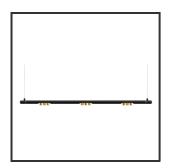

## **Product Description**

The Mamba also combines the most Lednlux recognizable roundings found elsewhere within our range. Together with a subtle look and straightforwardness. A clever piece of design work that is best expressed as a statement piece in the midst of everyone's interior. What the mamba is mainly about are the modular magnetic coupling modules implemented in each component. By combining this with a 48V system and the latest LED technologies, we were able to keep the power supply so low that a slim design did not present any development problems. Due to the dynamics between the magnetic coupling modules, all components can be rotated 360° around its axis as well as individually rotated 180° horizontally, allowing the end to become the beginning. Configuring a mamba fixture is done entirely and only at your request. From a sleek fixture above your dining table to a composition that results in virtually endless combination possibilities.