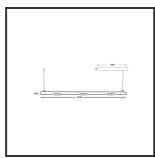

## **MAMBA** KUPS 150 PENDEL

| Beamangle               | 45°               | IP                               | IP33              |
|-------------------------|-------------------|----------------------------------|-------------------|
| CIE Flux Codes          | 92 98 100 100 100 | Color                            | RAL9005           |
| Colour Deviation (SDCM) | 3 sdcm            | Color 2                          | Gold              |
| Colour Temperature      | 3000K             | Led type                         | SMD               |
| Max. connected Load     | 3x3W              | Lumen Maintenance                | L80B10 bij 50.000 |
| Connected Voltage       | 220-240V          | Lumen/W                          | 135lm/W           |
| CRI                     | 90                | Luminous flux of luminaire       | 900lm             |
| Dim                     | Casambi           | Material Housing                 | Aluminium         |
| Dimensions              | Ø42x1590          | Material Lens/Reflector/Diffusor | PMMA              |
| Energy Efficiency Class | D                 | Mounting Type                    | Suspension        |
| Forward Voltage         | 27V               | PF                               | 0,98              |
| Frequency               | 50-60Hz           | Protection Class                 | II                |
| IK                      | 07                | Suspension Length                | 1,5m              |
| Input current           | 350mA             | UGR                              | 16                |
|                         |                   | Weight                           | 4kg               |