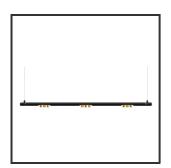

## **MAMBA** KUPS 150 PENDEL

| Beamangle               | 45°               | IP                               | IP33              |
|-------------------------|-------------------|----------------------------------|-------------------|
| CIE Flux Codes          | 92 98 100 100 100 | Color                            | RAL9005           |
| Colour Deviation (SDCM) | 3 sdcm            | Color 2                          | Gold              |
| Colour Temperature      | 3000K             | Led type                         | SMD               |
| Max. connected Load     | 3x3W              | Lumen Maintenance                | L80B10 bij 50.000 |
| Connected Voltage       | 220-240V          | Lumen/W                          | 135lm/W           |
| CRI                     | 90                | Luminous flux of luminaire       | 900lm             |
| Dim                     | Casambi           | Material Housing                 | Aluminium         |
| Dimensions              | Ø42x1590          | Material Lens/Reflector/Diffusor | PMMA              |
| Energy Efficiency Class | D                 | Mounting Type                    | Suspension        |
| Forward Voltage         | 27V               | PF                               | 0,98              |
| Frequency               | 50-60Hz           | Protection Class                 | II                |
| IK                      | 07                | Suspension Length                | 1,5m              |
| Input current           | 350mA             | UGR                              | 16                |
|                         |                   | Weight                           | 4kg               |