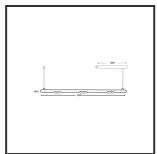

## MAMBA KUPS 150 PENDEL

| Beamangle               | 15°               | IP                               | IP33              |
|-------------------------|-------------------|----------------------------------|-------------------|
| CIE Flux Codes          | 92 98 100 100 100 | Color                            | RAL9005           |
| Colour Deviation (SDCM) | 3 sdcm            | Color 2                          | Gold              |
| Colour Temperature      | 4000K             | Led type                         | SMD               |
| Max. connected Load     | 3x3W              | Lumen Maintenance                | L80B10 bij 50.000 |
| Connected Voltage       | 220-240V          | Lumen/W                          | 135lm/W           |
| CRI                     | 90                | Luminous flux of luminaire       | 900lm             |
| Dim                     | Casambi           | Material Housing                 | Aluminium         |
| Dimensions              | Ø42x1590          | Material Lens/Reflector/Diffusor | PMMA              |
| Energy Efficiency Class | D                 | Mounting Type                    | Suspension        |
| Forward Voltage         | 27V               | PF                               | 0,98              |
| Frequency               | 50-60Hz           | Protection Class                 | II                |
| IK                      | 07                | Suspension Length                | 1,5m              |
| Input current           | 350mA             | UGR                              | 16                |
|                         |                   | Weight                           | 4kg               |