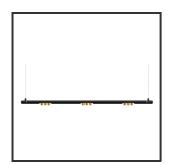

## MAMBA KUPS 150 PENDEL

| Beamangle               | 15°               | IP                               | IP33              |
|-------------------------|-------------------|----------------------------------|-------------------|
| CIE Flux Codes          | 92 98 100 100 100 | Color                            | RAL9005           |
| Colour Deviation (SDCM) | 3 sdcm            | Color 2                          | Gold              |
| Colour Temperature      | 4000K             | Led type                         | SMD               |
| Max. connected Load     | 3x3W              | Lumen Maintenance                | L80B10 bij 50.000 |
| Connected Voltage       | 220-240V          | Lumen/W                          | 135lm/W           |
| CRI                     | 90                | Luminous flux of luminaire       | 900lm             |
| Dim                     | Casambi           | Material Housing                 | Aluminium         |
| Dimensions              | Ø42x1590          | Material Lens/Reflector/Diffusor | PMMA              |
| Energy Efficiency Class | D                 | Mounting Type                    | Suspension        |
| Forward Voltage         | 27V               | PF                               | 0,98              |
| Frequency               | 50-60Hz           | Protection Class                 | II                |
| IK                      | 07                | Suspension Length                | 1,5m              |
| Input current           | 350mA             | UGR                              | 16                |
|                         |                   | Weight                           | 4kg               |

## **Product Description**

The Mamba also combines the most Lednlux recognizable roundings found elsewhere within our range. Together with a subtle look and straightforwardness. A clever piece of design work that is best expressed as a statement piece in the midst of everyone's interior. What the mamba is mainly about are the modular magnetic coupling modules implemented in each component. By combining this with a 48V system and the latest LED technologies, we were able to keep the power supply so low that a slim design did not present any development problems. Due to the dynamics between the magnetic coupling modules, all components can be rotated 360° around its axis as well as individually rotated 180° horizontally, allowing the end to become the beginning. Configuring a mamba fixture is done entirely and only at your request. From a sleek fixture above your dining table to a composition that results in virtually endless combination possibilities.