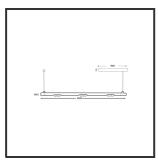

## MAMBA KUPS 150 PENDEL

| Beamangle               | 45°               | IP                               | IP33              |
|-------------------------|-------------------|----------------------------------|-------------------|
| CIE Flux Codes          | 92 98 100 100 100 | Color                            | RAL9005           |
| Colour Deviation (SDCM) | 3 sdcm            | Color 2                          | Gold              |
| Colour Temperature      | 4000K             | Led type                         | SMD               |
| Max. connected Load     | 3x3W              | Lumen Maintenance                | L80B10 bij 50.000 |
| Connected Voltage       | 220-240V          | Lumen/W                          | 135lm/W           |
| CRI                     | 90                | Luminous flux of luminaire       | 900lm             |
| Dim                     | Casambi           | Material Housing                 | Aluminium         |
| Dimensions              | Ø42x1590          | Material Lens/Reflector/Diffusor | PMMA              |
| Energy Efficiency Class | D                 | Mounting Type                    | Suspension        |
| Forward Voltage         | 27V               | PF                               | 0,98              |
| Frequency               | 50-60Hz           | Protection Class                 | II                |
| IK                      | 07                | Suspension Length                | 1,5m              |
| Input current           | 350mA             | UGR                              | 16                |
|                         |                   | Weight                           | 4kg               |