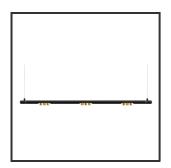

## MAMBA KUPS 150 PENDEL

| Beamangle               | 45°               | IP                               | IP33              |
|-------------------------|-------------------|----------------------------------|-------------------|
| CIE Flux Codes          | 92 98 100 100 100 | Color                            | RAL9005           |
| Colour Deviation (SDCM) | 3 sdcm            | Color 2                          | Gold              |
| Colour Temperature      | 4000K             | Led type                         | SMD               |
| Max. connected Load     | 3x3W              | Lumen Maintenance                | L80B10 bij 50.000 |
| Connected Voltage       | 220-240V          | Lumen/W                          | 135lm/W           |
| CRI                     | 90                | Luminous flux of luminaire       | 900lm             |
| Dim                     | Casambi           | Material Housing                 | Aluminium         |
| Dimensions              | Ø42x1590          | Material Lens/Reflector/Diffusor | PMMA              |
| Energy Efficiency Class | D                 | Mounting Type                    | Suspension        |
| Forward Voltage         | 27V               | PF                               | 0,98              |
| Frequency               | 50-60Hz           | Protection Class                 | II                |
| IK                      | 07                | Suspension Length                | 1,5m              |
| Input current           | 350mA             | UGR                              | 16                |
|                         |                   | Weight                           | 4kg               |