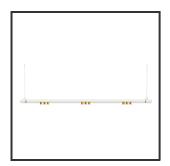

## **MAMBA** KUPS 150 PENDEL

| Beamangle               | 25°               | IP                               | IP33              |
|-------------------------|-------------------|----------------------------------|-------------------|
| CIE Flux Codes          | 92 98 100 100 100 | Color                            | RAL9010           |
| Colour Deviation (SDCM) | 3 sdcm            | Color 2                          | Gold              |
| Colour Temperature      | 2700K             | Led type                         | SMD               |
| Max. connected Load     | 3x3W              | Lumen Maintenance                | L80B10 bij 50.000 |
| Connected Voltage       | 220-240V          | Lumen/W                          | 135lm/W           |
| CRI                     | 90                | Luminous flux of luminaire       | 900lm             |
| Dim                     | No                | Material Housing                 | Aluminium         |
| Dimensions              | Ø42x1590          | Material Lens/Reflector/Diffusor | PMMA              |
| Energy Efficiency Class | D                 | Mounting Type                    | Suspension        |
| Forward Voltage         | 27V               | PF                               | 0,98              |
| Frequency               | 50-60Hz           | Protection Class                 | II                |
| IK                      | 07                | Suspension Length                | 1,5m              |
| Input current           | 350mA             | UGR                              | 16                |
|                         |                   | Weight                           | 4kg               |