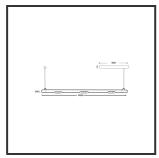

## **MAMBA** KUPS 150 PENDEL

| Beamangle               | 25°               | IP                               | IP33              |
|-------------------------|-------------------|----------------------------------|-------------------|
| CIE Flux Codes          | 92 98 100 100 100 | Color                            | RAL9010           |
| Colour Deviation (SDCM) | 3 sdcm            | Color 2                          | Gold              |
| Colour Temperature      | 2700K             | Led type                         | SMD               |
| Max. connected Load     | 3x3W              | Lumen Maintenance                | L80B10 bij 50.000 |
| Connected Voltage       | 220-240V          | Lumen/W                          | 135lm/W           |
| CRI                     | 90                | Luminous flux of luminaire       | 900lm             |
| Dim                     | No                | Material Housing                 | Aluminium         |
| Dimensions              | Ø42x1590          | Material Lens/Reflector/Diffusor | PMMA              |
| Energy Efficiency Class | D                 | Mounting Type                    | Suspension        |
| Forward Voltage         | 27V               | PF                               | 0,98              |
| Frequency               | 50-60Hz           | Protection Class                 | II                |
| IK                      | 07                | Suspension Length                | 1,5m              |
| Input current           | 350mA             | UGR                              | 16                |
|                         |                   | Weight                           | 4kg               |