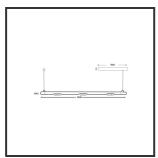

## MAMBA KUPS 150 PENDEL

| Beamangle               | 25°               | IP                               | IP33              |
|-------------------------|-------------------|----------------------------------|-------------------|
| CIE Flux Codes          | 92 98 100 100 100 | Color                            | RAL9010           |
| Colour Deviation (SDCM) | 3 sdcm            | Color 2                          | Gold              |
| Colour Temperature      | 2700K             | Led type                         | SMD               |
| Max. connected Load     | 3x3W              | Lumen Maintenance                | L80B10 bij 50.000 |
| Connected Voltage       | 220-240V          | Lumen/W                          | 135lm/W           |
| CRI                     | 90                | Luminous flux of luminaire       | 900lm             |
| Dim                     | Dali push         | Material Housing                 | Aluminium         |
| Dimensions              | Ø42x1590          | Material Lens/Reflector/Diffusor | PMMA              |
| Energy Efficiency Class | D                 | Mounting Type                    | Suspension        |
| Forward Voltage         | 27V               | PF                               | 0,98              |
| Frequency               | 50-60Hz           | Protection Class                 | II                |
| IK                      | 07                | Suspension Length                | 1,5m              |
| Input current           | 350mA             | UGR                              | 16                |
|                         |                   | Weight                           | 4kg               |