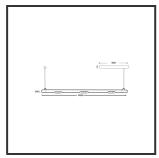

## **MAMBA** KUPS 150 PENDEL

| Beamangle               | 15°               | IP                               | IP33              |
|-------------------------|-------------------|----------------------------------|-------------------|
| CIE Flux Codes          | 92 98 100 100 100 | Color                            | RAL9010           |
| Colour Deviation (SDCM) | 3 sdcm            | Color 2                          | Gold              |
| Colour Temperature      | 3000K             | Led type                         | SMD               |
| Max. connected Load     | 3x3W              | Lumen Maintenance                | L80B10 bij 50.000 |
| Connected Voltage       | 220-240V          | Lumen/W                          | 135lm/W           |
| CRI                     | 90                | Luminous flux of luminaire       | 900lm             |
| Dim                     | No                | Material Housing                 | Aluminium         |
| Dimensions              | Ø42x1590          | Material Lens/Reflector/Diffusor | PMMA              |
| Energy Efficiency Class | D                 | Mounting Type                    | Suspension        |
| Forward Voltage         | 27V               | PF                               | 0,98              |
| Frequency               | 50-60Hz           | Protection Class                 | II                |
| IK                      | 07                | Suspension Length                | 1,5m              |
| Input current           | 350mA             | UGR                              | 16                |
|                         |                   | Weight                           | 4kg               |