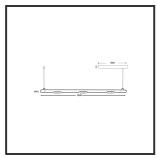

## MAMBA KUPS 150 PENDEL

| Beamangle               | 15°               | IP                               | IP33              |
|-------------------------|-------------------|----------------------------------|-------------------|
| CIE Flux Codes          | 92 98 100 100 100 | Color                            | RAL9010           |
| Colour Deviation (SDCM) | 3 sdcm            | Color 2                          | Gold              |
| Colour Temperature      | 3000K             | Led type                         | SMD               |
| Max. connected Load     | 3x3W              | Lumen Maintenance                | L80B10 bij 50.000 |
| Connected Voltage       | 220-240V          | Lumen/W                          | 135lm/W           |
| CRI                     | 90                | Luminous flux of luminaire       | 900lm             |
| Dim                     | Casambi           | Material Housing                 | Aluminium         |
| Dimensions              | Ø42x1590          | Material Lens/Reflector/Diffusor | PMMA              |
| Energy Efficiency Class | D                 | Mounting Type                    | Suspension        |
| Forward Voltage         | 27V               | PF                               | 0,98              |
| Frequency               | 50-60Hz           | Protection Class                 | II                |
| IK                      | 07                | Suspension Length                | 1,5m              |
| Input current           | 350mA             | UGR                              | 16                |
|                         |                   | Weight                           | 4kg               |