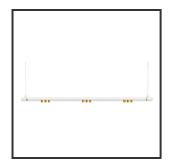

## MAMBA KUPS 150 PENDEL

| Beamangle               | 15°               | IP                               | IP33              |
|-------------------------|-------------------|----------------------------------|-------------------|
| CIE Flux Codes          | 92 98 100 100 100 | Color                            | RAL9010           |
| Colour Deviation (SDCM) | 3 sdcm            | Color 2                          | Gold              |
| Colour Temperature      | 3000K             | Led type                         | SMD               |
| Max. connected Load     | 3x3W              | Lumen Maintenance                | L80B10 bij 50.000 |
| Connected Voltage       | 220-240V          | Lumen/W                          | 135lm/W           |
| CRI                     | 90                | Luminous flux of luminaire       | 900lm             |
| Dim                     | Casambi           | Material Housing                 | Aluminium         |
| Dimensions              | Ø42x1590          | Material Lens/Reflector/Diffusor | PMMA              |
| Energy Efficiency Class | D                 | Mounting Type                    | Suspension        |
| Forward Voltage         | 27V               | PF                               | 0,98              |
| Frequency               | 50-60Hz           | Protection Class                 | II                |
| IK                      | 07                | Suspension Length                | 1,5m              |
| Input current           | 350mA             | UGR                              | 16                |
|                         |                   | Weight                           | 4kg               |

## **Product Description**

The Mamba also combines the most Lednlux recognizable roundings found elsewhere within our range. Together with a subtle look and straightforwardness. A clever piece of design work that is best expressed as a statement piece in the midst of everyone's interior. What the mamba is mainly about are the modular magnetic coupling modules implemented in each component. By combining this with a 48V system and the latest LED technologies, we were able to keep the power supply so low that a slim design did not present any development problems. Due to the dynamics between the magnetic coupling modules, all components can be rotated 360° around its axis as well as individually rotated 180° horizontally, allowing the end to become the beginning. Configuring a mamba fixture is done entirely and only at your request. From a sleek fixture above your dining table to a composition that results in virtually endless combination possibilities.