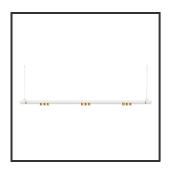

## **MAMBA** KUPS 150 PENDEL

| Beamangle               | 25°               | IP                               | IP33              |
|-------------------------|-------------------|----------------------------------|-------------------|
| CIE Flux Codes          | 92 98 100 100 100 | Color                            | RAL9010           |
| Colour Deviation (SDCM) | 3 sdcm            | Color 2                          | Gold              |
| Colour Temperature      | 3000K             | Led type                         | SMD               |
| Max. connected Load     | 3x3W              | Lumen Maintenance                | L80B10 bij 50.000 |
| Connected Voltage       | 220-240V          | Lumen/W                          | 135lm/W           |
| CRI                     | 90                | Luminous flux of luminaire       | 900lm             |
| Dim                     | No                | Material Housing                 | Aluminium         |
| Dimensions              | Ø42x1590          | Material Lens/Reflector/Diffusor | PMMA              |
| Energy Efficiency Class | D                 | Mounting Type                    | Suspension        |
| Forward Voltage         | 27V               | PF                               | 0,98              |
| Frequency               | 50-60Hz           | Protection Class                 | II                |
| IK                      | 07                | Suspension Length                | 1,5m              |
| Input current           | 350mA             | UGR                              | 16                |
|                         |                   | Weight                           | 4kg               |

## **Product Description**

The Mamba also combines the most Lednlux recognizable roundings found elsewhere within our range. Together with a subtle look and straightforwardness. A clever piece of design work that is best expressed as a statement piece in the midst of everyone's interior. What the mamba is mainly about are the modular magnetic coupling modules implemented in each component. By combining this with a 48V system and the latest LED technologies, we were able to keep the power supply so low that a slim design did not present any development problems. Due to the dynamics between the magnetic coupling modules, all components can be rotated 360° around its axis as well as individually rotated 180° horizontally, allowing the end to become the beginning. Configuring a mamba fixture is done entirely and only at your request. From a sleek fixture above your dining table to a composition that results in virtually endless combination possibilities.