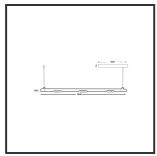

## MAMBA KUPS 150 PENDEL

| Beamangle               | 25°               | IP                               | IP33              |
|-------------------------|-------------------|----------------------------------|-------------------|
| CIE Flux Codes          | 92 98 100 100 100 | Color                            | RAL9010           |
| Colour Deviation (SDCM) | 3 sdcm            | Color 2                          | Gold              |
| Colour Temperature      | 3000K             | Led type                         | SMD               |
| Max. connected Load     | 3x3W              | Lumen Maintenance                | L80B10 bij 50.000 |
| Connected Voltage       | 220-240V          | Lumen/W                          | 135lm/W           |
| CRI                     | 90                | Luminous flux of luminaire       | 900lm             |
| Dim                     | Dali push         | Material Housing                 | Aluminium         |
| Dimensions              | Ø42x1590          | Material Lens/Reflector/Diffusor | PMMA              |
| Energy Efficiency Class | D                 | Mounting Type                    | Suspension        |
| Forward Voltage         | 27V               | PF                               | 0,98              |
| Frequency               | 50-60Hz           | Protection Class                 | II                |
| IK                      | 07                | Suspension Length                | 1,5m              |
| Input current           | 350mA             | UGR                              | 16                |
|                         |                   | Weight                           | 4kg               |