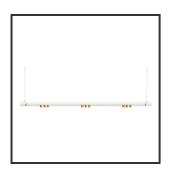

## **MAMBA** KUPS 150 PENDEL

| Beamangle               | 25°               | IP                               | IP33              |
|-------------------------|-------------------|----------------------------------|-------------------|
| CIE Flux Codes          | 92 98 100 100 100 | Color                            | RAL9010           |
| Colour Deviation (SDCM) | 3 sdcm            | Color 2                          | Gold              |
| Colour Temperature      | 3000K             | Led type                         | SMD               |
| Max. connected Load     | 3x3W              | Lumen Maintenance                | L80B10 bij 50.000 |
| Connected Voltage       | 220-240V          | Lumen/W                          | 135lm/W           |
| CRI                     | 90                | Luminous flux of luminaire       | 900lm             |
| Dim                     | Casambi           | Material Housing                 | Aluminium         |
| Dimensions              | Ø42x1590          | Material Lens/Reflector/Diffusor | PMMA              |
| Energy Efficiency Class | D                 | Mounting Type                    | Suspension        |
| Forward Voltage         | 27V               | PF                               | 0,98              |
| Frequency               | 50-60Hz           | Protection Class                 | II                |
| IK                      | 07                | Suspension Length                | 1,5m              |
| Input current           | 350mA             | UGR                              | 16                |
|                         |                   | Weight                           | 4kg               |

## **Product Description**

The Mamba also combines the most Lednlux recognizable roundings found elsewhere within our range. Together with a subtle look and straightforwardness. A clever piece of design work that is best expressed as a statement piece in the midst of everyone's interior. What the mamba is mainly about are the modular magnetic coupling modules implemented in each component. By combining this with a 48V system and the latest LED technologies, we were able to keep the power supply so low that a slim design did not present any development problems. Due to the dynamics between the magnetic coupling modules, all components can be rotated 360° around its axis as well as individually rotated 180° horizontally, allowing the end to become the beginning. Configuring a mamba fixture is done entirely and only at your request. From a sleek fixture above your dining table to a composition that results in virtually endless combination possibilities.