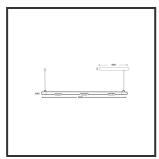

## **MAMBA** KUPS 150 PENDEL

| Beamangle               | 25°               | IP                               | IP33              |
|-------------------------|-------------------|----------------------------------|-------------------|
| CIE Flux Codes          | 92 98 100 100 100 | Color                            | RAL9010           |
| Colour Deviation (SDCM) | 3 sdcm            | Color 2                          | Gold              |
| Colour Temperature      | 3000K             | Led type                         | SMD               |
| Max. connected Load     | 3x3W              | Lumen Maintenance                | L80B10 bij 50.000 |
| Connected Voltage       | 220-240V          | Lumen/W                          | 135lm/W           |
| CRI                     | 90                | Luminous flux of luminaire       | 900lm             |
| Dim                     | Casambi           | Material Housing                 | Aluminium         |
| Dimensions              | Ø42x1590          | Material Lens/Reflector/Diffusor | PMMA              |
| Energy Efficiency Class | D                 | Mounting Type                    | Suspension        |
| Forward Voltage         | 27V               | PF                               | 0,98              |
| Frequency               | 50-60Hz           | Protection Class                 | II                |
| IK                      | 07                | Suspension Length                | 1,5m              |
| Input current           | 350mA             | UGR                              | 16                |
|                         |                   | Weight                           | 4kg               |