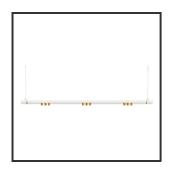

## **MAMBA** KUPS 150 PENDEL

| Beamangle               | 25°               | IP                               | IP33              |
|-------------------------|-------------------|----------------------------------|-------------------|
| CIE Flux Codes          | 92 98 100 100 100 | Color                            | RAL9010           |
| Colour Deviation (SDCM) | 3 sdcm            | Color 2                          | Gold              |
| Colour Temperature      | 4000K             | Led type                         | SMD               |
| Max. connected Load     | 3x3W              | Lumen Maintenance                | L80B10 bij 50.000 |
| Connected Voltage       | 220-240V          | Lumen/W                          | 135lm/W           |
| CRI                     | 90                | Luminous flux of luminaire       | 900lm             |
| Dim                     | Casambi           | Material Housing                 | Aluminium         |
| Dimensions              | Ø42x1590          | Material Lens/Reflector/Diffusor | PMMA              |
| Energy Efficiency Class | D                 | Mounting Type                    | Suspension        |
| Forward Voltage         | 27V               | PF                               | 0,98              |
| Frequency               | 50-60Hz           | Protection Class                 | II                |
| IK                      | 07                | Suspension Length                | 1,5m              |
| Input current           | 350mA             | UGR                              | 16                |
|                         |                   | Weight                           | 4kg               |