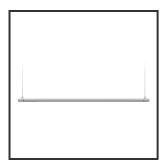

## **MAMBA** STRIBE 120 PENDEL

9016 Goud 2700K/CRI90 Dali push

| Beamangle               | 120             | IP                               | IP33              |
|-------------------------|-----------------|----------------------------------|-------------------|
| CIE Flux Codes          | 49 80 95 99 100 | Color                            | RAL9016           |
| Colour Deviation (SDCM) | 3 sdcm          | Color 2                          | Gold              |
| Colour Temperature      | 2700K           | Led type                         | SMD               |
| Max. connected Load     | 25W             | Lumen Maintenance                | L80B10 bij 50.000 |
| Connected Voltage       | 220-240V        | Lumen/W                          | 135lm/W           |
| CRI                     | 90              | Luminous flux of luminaire       | 2500lm            |
| Dim                     | Dali push       | Material Housing                 | Aluminium         |
| Dimensions              | Ø42x1590        | Material Lens/Reflector/Diffusor | PMMA              |
| Energy Efficiency Class | D               | Mounting Type                    | Suspension        |
| Forward Voltage         | 31,5V           | PF                               | 0,98              |
| Frequency               | 50-60Hz         | Protection Class                 | II                |
| IK                      | 07              | Suspension Length                | 1,5m              |
| Input current           | 700mA           | UGR                              | <23               |

## **Product Description**

The Mamba also combines the most Lednlux recognizable roundings found elsewhere within our range. Together with a subtle look and straightforwardness. A clever piece of design work that is best expressed as a statement piece in the midst of everyone's interior. What the mamba is mainly about are the modular magnetic coupling modules implemented in each component. By combining this with a 48V system and the latest LED technologies, we were able to keep the power supply so low that a slim design did not present any development problems. Due to the dynamics between the magnetic coupling modules, all components can be rotated 360° around its axis as well as individually rotated 180° horizontally, allowing the end to become the beginning. Configuring a mamba fixture is done entirely and only at your request. From a sleek fixture above your dining table to a composition that results in virtually endless combination possibilities.