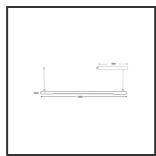

## **MAMBA** STRIBE 120 PENDEL

9016 Goud 2700K/CRI90 Dali push

| Beamangle               | 120             | IP                               | IP33              |
|-------------------------|-----------------|----------------------------------|-------------------|
| CIE Flux Codes          | 49 80 95 99 100 | Color                            | RAL9016           |
| Colour Deviation (SDCM) | 3 sdcm          | Color 2                          | Gold              |
| Colour Temperature      | 2700K           | Led type                         | SMD               |
| Max. connected Load     | 25W             | Lumen Maintenance                | L80B10 bij 50.000 |
| Connected Voltage       | 220-240V        | Lumen/W                          | 135lm/W           |
| CRI                     | 90              | Luminous flux of luminaire       | 2500lm            |
| Dim                     | Dali push       | Material Housing                 | Aluminium         |
| Dimensions              | Ø42x1590        | Material Lens/Reflector/Diffusor | PMMA              |
| Energy Efficiency Class | D               | Mounting Type                    | Suspension        |
| Forward Voltage         | 31,5V           | PF                               | 0,98              |
| Frequency               | 50-60Hz         | Protection Class                 | II                |
| IK                      | 07              | Suspension Length                | 1,5m              |
| Input current           | 700mA           | UGR                              | <23               |