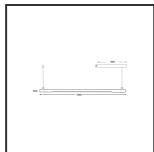

## **MAMBA** KUPS 120 PENDEL

| Beamangle               | 120             | IP                               | IP33              |
|-------------------------|-----------------|----------------------------------|-------------------|
| CIE Flux Codes          | 49 80 95 99 100 | Color                            | RAL9005           |
| Colour Deviation (SDCM) | 3 sdcm          | Color 2                          | Gold              |
| Colour Temperature      | 2700K           | Led type                         | SMD               |
| Max. connected Load     | 25W             | Lumen Maintenance                | L80B10 bij 50.000 |
| Connected Voltage       | 220-240V        | Lumen/W                          | 135lm/W           |
| CRI                     | 90              | Luminous flux of luminaire       | 2500lm            |
| Dim                     | No              | Material Housing                 | Aluminium         |
| Dimensions              | Ø42x1590        | Material Lens/Reflector/Diffusor | PMMA              |
| Energy Efficiency Class | D               | Mounting Type                    | Suspension        |
| Forward Voltage         | 31,5V           | PF                               | 0,98              |
| Frequency               | 50-60Hz         | Protection Class                 | II                |
| IK                      | 07              | Suspension Length                | 1,5m              |
| Input current           | 700mA           | UGR                              | <23               |