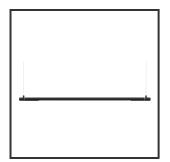

## **MAMBA** KUPS 120 PENDEL

| Beamangle               | 120             | IP                               | IP33              |
|-------------------------|-----------------|----------------------------------|-------------------|
| CIE Flux Codes          | 49 80 95 99 100 | Color                            | RAL9005           |
| Colour Deviation (SDCM) | 3 sdcm          | Color 2                          | Gold              |
| Colour Temperature      | 2700K           | Led type                         | SMD               |
| Max. connected Load     | 25W             | Lumen Maintenance                | L80B10 bij 50.000 |
| Connected Voltage       | 220-240V        | Lumen/W                          | 135lm/W           |
| CRI                     | 90              | Luminous flux of luminaire       | 2500lm            |
| Dim                     | No              | Material Housing                 | Aluminium         |
| Dimensions              | Ø42x1590        | Material Lens/Reflector/Diffusor | PMMA              |
| Energy Efficiency Class | D               | Mounting Type                    | Suspension        |
| Forward Voltage         | 31,5V           | PF                               | 0,98              |
| Frequency               | 50-60Hz         | Protection Class                 | II                |
| IK                      | 07              | Suspension Length                | 1,5m              |
| Input current           | 700mA           | UGR                              | <23               |