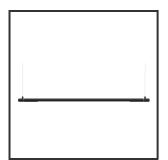

## **MAMBA** KUPS 120 PENDEL

| Beamangle               | 120             | IP                               | IP33              |
|-------------------------|-----------------|----------------------------------|-------------------|
| CIE Flux Codes          | 49 80 95 99 100 | Color                            | RAL9005           |
| Colour Deviation (SDCM) | 3 sdcm          | Color 2                          | Gold              |
| Colour Temperature      | 4000K           | Led type                         | SMD               |
| Max. connected Load     | 25W             | Lumen Maintenance                | L80B10 bij 50.000 |
| Connected Voltage       | 220-240V        | Lumen/W                          | 135lm/W           |
| CRI                     | 90              | Luminous flux of luminaire       | 2500lm            |
| Dim                     | No              | Material Housing                 | Aluminium         |
| Dimensions              | Ø42x1590        | Material Lens/Reflector/Diffusor | PMMA              |
| Energy Efficiency Class | D               | Mounting Type                    | Suspension        |
| Forward Voltage         | 31,5V           | PF                               | 0,98              |
| Frequency               | 50-60Hz         | Protection Class                 | II                |
| IK                      | 07              | Suspension Length                | 1,5m              |
| Input current           | 700mA           | UGR                              | <23               |