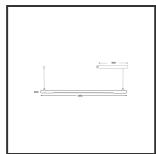

## **MAMBA** KUPS 120 PENDEL

| Beamangle               | 120             | IP                               | IP33              |
|-------------------------|-----------------|----------------------------------|-------------------|
| CIE Flux Codes          | 49 80 95 99 100 | Color                            | RAL9005           |
| Colour Deviation (SDCM) | 3 sdcm          | Color 2                          | Gold              |
| Colour Temperature      | 4000K           | Led type                         | SMD               |
| Max. connected Load     | 25W             | Lumen Maintenance                | L80B10 bij 50.000 |
| Connected Voltage       | 220-240V        | Lumen/W                          | 135lm/W           |
| CRI                     | 90              | Luminous flux of luminaire       | 2500lm            |
| Dim                     | No              | Material Housing                 | Aluminium         |
| Dimensions              | Ø42x1590        | Material Lens/Reflector/Diffusor | PMMA              |
| Energy Efficiency Class | D               | Mounting Type                    | Suspension        |
| Forward Voltage         | 31,5V           | PF                               | 0,98              |
| Frequency               | 50-60Hz         | Protection Class                 | II                |
| IK                      | 07              | Suspension Length                | 1,5m              |
| Input current           | 700mA           | UGR                              | <23               |