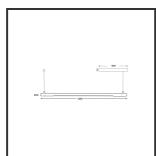

## **MAMBA** STRIBE 120 PENDEL

9010 Copper 2700K/CRI90 Dali push

| Beamangle               | 120             | IP                               | IP33              |
|-------------------------|-----------------|----------------------------------|-------------------|
| CIE Flux Codes          | 49 80 95 99 100 | Color                            | RAL9010           |
| Colour Deviation (SDCM) | 3 sdcm          | Color 2                          | Copper            |
| Colour Temperature      | 2700K           | Led type                         | SMD               |
| Max. connected Load     | 25W             | Lumen Maintenance                | L80B10 bij 50.000 |
| Connected Voltage       | 220-240V        | Lumen/W                          | 135lm/W           |
| CRI                     | 90              | Luminous flux of luminaire       | 2500lm            |
| Dim                     | Dali push       | Material Housing                 | Aluminium         |
| Dimensions              | Ø42x1590        | Material Lens/Reflector/Diffusor | PMMA              |
| Energy Efficiency Class | D               | Mounting Type                    | Suspension        |
| Forward Voltage         | 31,5V           | PF                               | 0,98              |
| Frequency               | 50-60Hz         | Protection Class                 | II                |
| IK                      | 07              | Suspension Length                | 1,5m              |
| Input current           | 700mA           | UGR                              | <23               |
|                         |                 |                                  |                   |