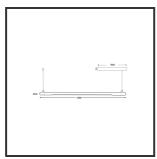

## **MAMBA** STRIBE 120 PENDEL

9010 Copper 4000K/CRI90 on/off

| Beamangle               | 120             | IP                               | IP33              |
|-------------------------|-----------------|----------------------------------|-------------------|
| CIE Flux Codes          | 49 80 95 99 100 | Color                            | RAL9010           |
| Colour Deviation (SDCM) | 3 sdcm          | Color 2                          | Copper            |
| Colour Temperature      | 4000K           | Led type                         | SMD               |
| Max. connected Load     | 25W             | Lumen Maintenance                | L80B10 bij 50.000 |
| Connected Voltage       | 220-240V        | Lumen/W                          | 135lm/W           |
| CRI                     | 90              | Luminous flux of luminaire       | 2500lm            |
| Dim                     | No              | Material Housing                 | Aluminium         |
| Dimensions              | Ø42x1590        | Material Lens/Reflector/Diffusor | PMMA              |
| Energy Efficiency Class | D               | Mounting Type                    | Suspension        |
| Forward Voltage         | 31,5V           | PF                               | 0,98              |
| Frequency               | 50-60Hz         | Protection Class                 | II                |
| IK                      | 07              | Suspension Length                | 1,5m              |
| Input current           | 700mA           | UGR                              | <23               |