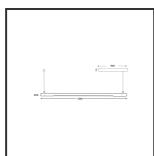

## MAMBA STRIBE 150 PENDEL

9016 Goud 2700K/CRI90 Dali

| Beamangle               | 120             | IP                               | IP33              |
|-------------------------|-----------------|----------------------------------|-------------------|
| CIE Flux Codes          | 49 80 95 99 100 | Color                            | RAL9016           |
| Colour Deviation (SDCM) | 3 sdcm          | Color 2                          | Gold              |
| Colour Temperature      | 2700K           | Led type                         | SMD               |
| Max. connected Load     | 35W             | Lumen Maintenance                | L80B10 bij 50.000 |
| Connected Voltage       | 220-240V        | Lumen/W                          | 135lm/W           |
| CRI                     | 90              | Luminous flux of luminaire       | 3500lm            |
| Dim                     | Dali            | Material Housing                 | Aluminium         |
| Dimensions              | Ø42x1590        | Material Lens/Reflector/Diffusor | PMMA              |
| Energy Efficiency Class | D               | Mounting Type                    | Suspension        |
| Forward Voltage         | 42V             | PF                               | 0,98              |
| Frequency               | 50-60Hz         | Protection Class                 | II                |
| IK                      | 07              | Suspension Length                | 1,5m              |
| Input current           | 350mA           | UGR                              | <23               |