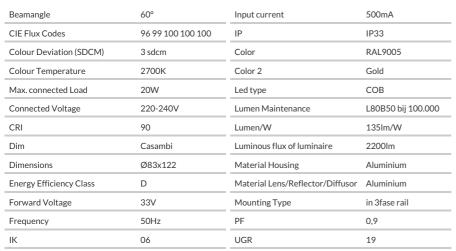

## **Product Description**

The Okko is an efficiency monster in every sense of the word. Its versatility translates in many ways. The mounting method, the variety of colors and the modularity within the different lens rings are its greatest assets. On a technical level it doesn't drop a single stitch, its ingenious design makes it possible to control from 10 to 30W (1000-3000lm), so you can use the same fixture for many different purposes which forms a nice uniform line in your lighting concept. With the high quality Citizen led chip (CLU03j), standard CRI +90 and the Unique aluminum reflectors in the angles 23°, 36° and 60° it proves to excel far from all its competitors. This combined with Signify/Tridonic LED drivers and high-quality powdercoated components in both standard and on-demand colors make endless combinations possible. In addition, it also carries flexibility as a high priority. It is available in any RAL color, light color or power on request.