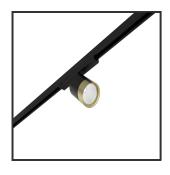

## **OKKO** 20

9005 Goud 2700K/CRI90 60° Casam

Reference: 000030111

## **Product Description**

The Okko is an efficiency monster in every sense of the word. Its versatility translates in many ways. The mounting method, the variety of colors and the modularity within the different lens rings are its greatest assets. On a technical level it doesn't drop a single stitch, its ingenious design makes it possible to control from 10 to 30W (1000-3000lm), so you can use the same fixture for many different purposes which forms a nice uniform line in your lighting concept. With the high quality Citizen led chip (CLU03j), standard CRI +90 and the Unique aluminum reflectors in the angles 23°, 36° and 60° it proves to excel far from all its competitors. This combined with Signify/Tridonic LED drivers and high-quality powdercoated components in both standard and on-demand colors make endless combinations possible. In addition, it also carries flexibility as a high priority. It is available in any RAL color, light color or power on request.