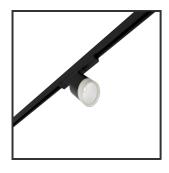

## **Product Description**

Product Description

The Okko is an efficiency monster in every sense of the word. Its versatility translates in many ways. The mounting method, the variety of colors and the modularity within the different lens rings are its greatest assets. On a technical level it doesn't drop a single stitch, its ingenious design makes it possible to control from 10 to 30W (1000-3000lm), so you can use the same fixture for many different purposes which forms a nice uniform line in your lighting concept. With the high quality Citizen led chip (CLU03j), standard CRI +90 and the Unique aluminum reflectors in the angles 23°, 36° and 60° it proves to excel far from all its competitors. This combined with Signify/Tridonic LED drivers and high-quality powder-coated components in both standard and on-demand colors make endless combinations possible. In addition, it also carries flexibility as a high priority, It is available in any RAL color, light color or power on request.