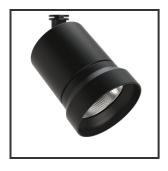

## **Product Description**

Product Description

The Oqqo is an efficiency monster in every sense of the word. Its versatility translates in many ways. The mounting method, the variety of colors and the modularity within the different lens rings are its greatest assets. On a technical level it doesn't drop a single stitch, its ingenious design makes it possible to control from 10 to 30W (1000-3000lm), so you can use the same fixture for many different purposes which forms a nice uniform line in your lighting concept. nnWith the High Value Citizen led chip (CLU03)), standard CRI +90 and the Unique aluminum reflectors in the angles 23°, 36° and 60° it proves to excel far from all its competitors. This combined with Signify/Tridonic LED drivers and high quality powder coated components in both standard and on-demand colors make endless pairings available. In addition, it also carries Flexibility highly. It is available in any RAL color, light color or power on demand.