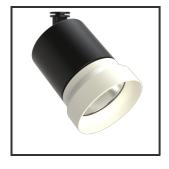

## **Product Description**

Product Description

The Oqqo is an efficiency monster in every sense of the word. Its versatility translates in many ways. The mounting method, the variety of colors and the modularity within the different lens rings are its greatest assets. On a technical level it doesn't drop a single stitch, its ingenious design makes it possible to control from 10 to 30W (1000-3000lm), so you can use the same fixture for many different purposes which forms a nice uniform line in your lighting concept. nnWith the High Value Citizen led chip (CLU03)), standard CRI +90 and the Unique aluminum reflectors in the angles 23°, 36° and 60° it proves to excel far from all its competitors. This combined with Signify/Tridonic LED drivers and high quality powder coated components in both standard and on-demand colors make endless pairings available. In addition, it also carries Flexibility highly. It is available in any RAL color, light color or power on demand.