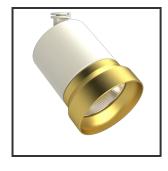

## **Product Description**

Product Description

The Oqqo is an efficiency monster in every sense of the word. Its versatility translates in many ways. The mounting method, the variety of colors and the modularity within the different lens rings are its greatest assets. On a technical level it doesn't drop a single stitch, its ingenious design makes it possible to control from 10 to 30W (1000-3000lm), so you can use the same fixture for many different purposes which forms a nice uniform line in your lighting concept. nnWith the High Value Citizen led chip (CLU03)), standard CRI +90 and the Unique aluminum reflectors in the angles 23°, 36° and 60° it proves to excel far from all its competitors. This combined with Signify/Tridonic LED drivers and high quality powder coated components in both standard and on-demand colors make endless pairings available. In addition, it also carries Flexibility highly. It is available in any RAL color, light color or power on demand.