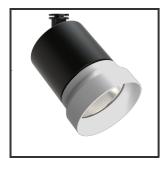

## **Product Description**

Product Description

The Oqqo is an efficiency monster in every sense of the word. Its versatility translates in many ways. The mounting method, the variety of colors and the modularity within the different lens rings are its greatest assets. On a technical level it doesn't drop a single stitch, its ingenious design makes it possible to control from 10 to 30W (1000-3000lm), so you can use the same fixture for many different purposes which forms a nice uniform line in your lighting concept. nnWith the High quality Citizen led chip (CLU03)), standard CRI +90 and the Unique aluminum reflectors in the angles 23°, 36° and 60° it proves to excel far from all its competitors. This combined with Signify/Tridonic LED drivers and high quality powder coated components in both standard and on-demand colors make endless pairings available. In addition, it also carries Flexibility highly. It is available in any RAL color, light color or power on demand.