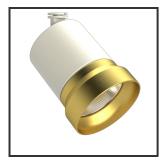

## **QQU** 20

| P33                        |
|----------------------------|
|                            |
| AL9010                     |
| Gold                       |
| COB                        |
| 80B10 bij 50.000           |
| 35lm/W                     |
| 000lm                      |
| luminium                   |
| luminium                   |
| n 3fase rail               |
| ,9                         |
| 9                          |
| 35<br>35<br>35<br>31<br>31 |

## **Product Description**

Product Description

The Oqqo is an efficiency monster in every sense of the word. Its versatility translates in many ways. The mounting method, the variety of colors and the modularity within the different lens rings are its greatest assets. On a technical level it doesn't drop a single stitch, its ingenious design makes it possible to control from 10 to 30W (1000-3000lm), so you can use the same fixture for many different purposes which forms a nice uniform line in your lighting concept. nnWith the High quality Citizen led chip (CLU03)), standard CRI +90 and the Unique aluminum reflectors in the angles 23°, 36° and 60° it proves to excel far from all its competitors. This combined with Signify/Tridonic LED drivers and high quality powder coated components in both standard and on-demand colors make endless pairings available. In addition, it also carries Flexibility highly. It is available in any RAL color, light color or power on demand.