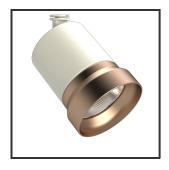

## **QQU** 30

| IP33              |
|-------------------|
|                   |
| RAL9010           |
| Copper            |
| СОВ               |
| L80B10 bij 50.000 |
| 135lm/W           |
| 3000lm            |
| Aluminium         |
| iffusor Aluminium |
| in 3fase rail     |
| 0,9               |
| 19                |
|                   |

## **Product Description**

Product Description

The Oqqo is an efficiency monster in every sense of the word. Its versatility translates in many ways. The mounting method, the variety of colors and the modularity within the different lens rings are its greatest assets. On a technical level it doesn't drop a single stitch, its ingenious design makes it possible to control from 10 to 30W (1000-3000lm), so you can use the same fixture for many different purposes which forms a nice uniform line in your lighting concept. nnWith the High quality Citizen led chip (CLU03)), standard CRI +90 and the Unique aluminum reflectors in the angles 23°, 36° and 60° it proves to excel far from all its competitors. This combined with Signify/Tridonic LED drivers and high quality powder coated components in both standard and on-demand colors make endless pairings available. In addition, it also carries Flexibility highly. It is available in any RAL color, light color or power on demand.